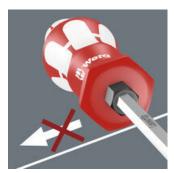

## Lasertip prevents slipping out

It happens time and time again that the tip slips out of the screw head when screwdriving, sometimes damaging valuable surfaces or even causing injury. The tips of the Wera Lasertip screwdrivers are microscopically roughened by means of a laser. This rough surface literally "bites" itself firmly into the screw head. Slipping out becomes a thing of the past.

## Lasertip

A precisely-focused laser creates a sharp-edged surface structure. Wera Lasertip "bites" itself into the screw head and prevents any slips out of the recess. It is available for screwdrivers for slotted, Phillips and Pozidriv screws.

#### Reduced contact pressure

Wera Lasertip reduces the contact pressure required and enhances force transfer - meaning less screwdriving effort is required. Screwdriving becomes safer and easier.