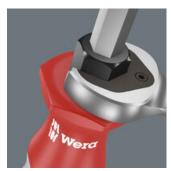

#### Hexagonal blade and bolster

Greater torque can be transferred by fitting an open-jaw or ring spanner over the integrated hex bolster.