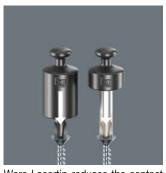

#### Reduced contact pressure

Wera Lasertip reduces the contact pressure required and enhances force transfer - meaning less screwdriving effort is required. Screwdriving becomes safer and easier.