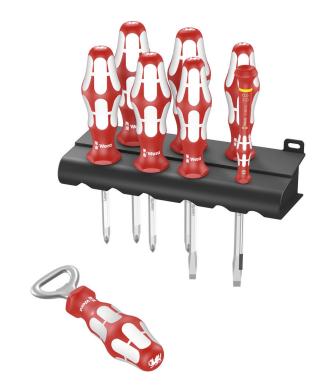

# Kraftform Sports Edition Wales, 8 pieces

## **Kraftform Sports Editions**

Set contents:

350 SK PH Screwdriver for Phillips screws Wales Edition, PH 1 x 80 mm

1x PH 1 x 80 mm 1x PH 2 x 100 mm

355 SK PZ Screwdriver for Pozidriv screws Wales Edition, PZ 1 x 80 mm

1x PZ 1 x 80 mm

1x PZ 2 x 100 mm

334 SK Screwdriver for slotted screws Wales Edition, 0.8 x 4 x 90 mm

1x 0.8 x 4 x 90 mm 1x 1 x 5.5 x 100 mm

2035 Screwdriver for slotted screws for electronic applications Wales Edition, 0.50 x 3 x 80 mm

1x 0.50 x 3 x 80 mm

0. 10. 10. 57

Bottle opener Wales Edition, 148

1x 148