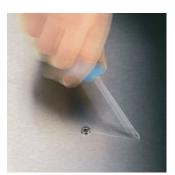

## Lasertip prevents slipping out

It happens time and time again that the tip slips out of the screw head when screwdriving, sometimes damaging valuable surfaces or even causing injury. The tips of the Wera Lasertip screwdrivers are microscopically roughened by means of a laser. This rough surface literally "bites" itself firmly into the screw head. Slipping out becomes a thing of the past.