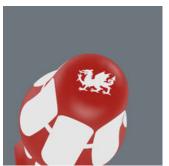

number:

• Each Kraftform Plus handle is stamped with the iconic Welsh Dragon

- The fan-favourite bottle opener in it's Wales Jersey
- · Lasertip prevents slipping out
- Hexagonal blade and bolster for higher torque transfer
- Multi-component Kraftform handle for high working speeds and ergonomic screwdriving
- Kraftform Micro screwdriver for slotted screws

## Handle marking

Each Kraftform Plus handle is stamped with the iconic Welsh Dragon.