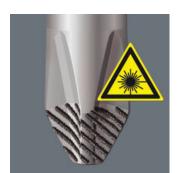

## Lasertip prevents slipping out

It happens time and time again that the tip slips out of the screw head when screwdriving, sometimes damaging valuable surfaces or even causing injury. The tips of the Wera Lasertip screwdrivers are microscopically roughened by means of a laser. This rough surface literally "bites" itself firmly into the screw head. Slipping out becomes a thing of the past.

## Lasertip

A precisely-focused laser creates a sharp-edged surface structure. Wera Lasertip "bites" itself into the screw head and prevents any slips out of the recess. It is available for screwdrivers for slotted, Phillips and Pozidriv screws.