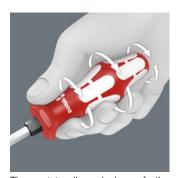

## Lasertip prevents slipping out

It happens time and time again that the tip slips out of the screw head when screwdriving, sometimes damaging valuable surfaces or even causing injury. The tips of the Wera Lasertip screwdrivers are microscopically roughened by means of a laser. This rough surface literally "bites" itself firmly into the screw head. Slipping out becomes a thing of the past.

## Lasertip

A precisely-focused laser creates a sharp-edged surface structure. Wera Lasertip "bites" itself into the screw head and prevents any slips out of the recess. It is available for screwdrivers for slotted, Phillips and Pozidriv screws.

#### Reduced contact pressure

Wera Lasertip reduces the contact pressure required and enhances force transfer - meaning less screwdriving effort is required. Screwdriving becomes safer and easier.