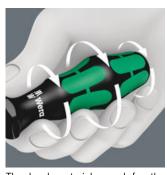

## Rapid hand repositioning

The hard materials used for the handle ensure rapid hand repositioning without any danger of the skin "sticking" to the handle. The surrounding hard zones with large diameters glide like wheels through the hand.

#### Large contact area

The large contact area - with particularly high friction to the soft zones - results in high torque transfer without any bruising from the edges.