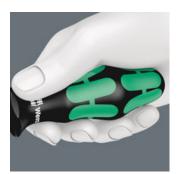

## Identification marking

The screw symbol and tip size identification markings on the handle make it easier to find the right screwdriver in the tool case, or at the workplace.

Web link

https://products.wera.de/en/screwdrivers\_kraftform\_plus\_\_series\_300\_367\_7\_torx\_hf.html