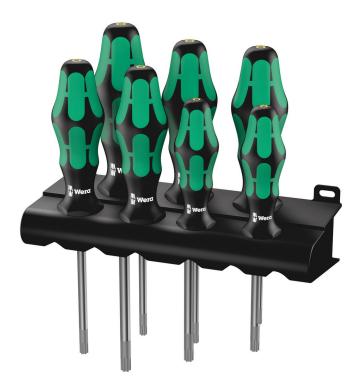

# 367/7 TORX® HF Kraftform Plus Screwdriver set with holding function and rack, 7 pieces

Kraftform Plus - Series 300

Part number:05223161001Weight:680 gArticle number: $367/7 \text{ TORX} \otimes \text{ HF}$ Country of origin:CZ

7-piece screwdriver set for TORX® screws. Multi-component Kraftform handle for fast and low-fatigue working. Comes with holding function: the wedging forces resulting from the contact pressure between the drive tip and the screw profile securely hold the screw on the tool. The hexagonal anti-roll feature prevents any bothersome rolling away at the workplace. Handle markings for simplified finding and sorting of the tool.

#### Set contents:

#### 367 TORX® HF Screwdriver with holding function for TORX® screws, TX 8 x 60 mm

 05028048001
 1x
 TX 8 x 60 mm

 05028050001
 1x
 TX 10 x 80 mm

 05028051001
 1x
 TX 15 x 80 mm

 05028052001
 1x
 TX 20 x 100 mm

 05028053001
 1x
 TX 25 x 100 mm

 05028054001
 1x
 TX 27 x 115 mm

 05028055001
 1x
 TX 30 x 115 mm