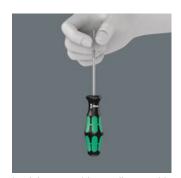

#### TORX® HF profile

In tight assembly or disassembly situations, for example in engine compartments, it is not possible to securely hold the screw with the hand on the screwdriver, and the screw subsequently often gets lost. Lengthy searches or the loss of the screw (with the associated danger that could bring about) are the consequence. The HF tools developed by Wera are ideal because they feature an optimised geometry of the original TORX® profile. The wedging forces surface resulting from the pressure between the drive tip and the screw profile mean that the screw is securely held on the tool!