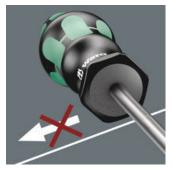

## Non-roll feature

The hexagonal non-roll feature prevents any rolling away at the workplace.