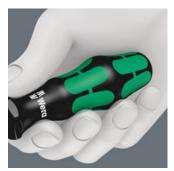

#### Kraftform

The basic idea for the prototype of the Kraftform handle - that the hand should dictate the design has, right through to today, proved to be correct. In cooperation with internationally recognised Fraunhofer IAO Institute, Wera developed a screwdriver handle designed to match the shape of the human hand as long ago as 1960s. After a long the development phase, the Wera Kraftform handle was launched to the market in 1968. It has been optimised through the years with new technologies, but has kept its proven shape. After all, the human hand has not changed either.

#### Prevents hand injuries

The outstanding design of the Kraftform handle that fits perfectly into the hand prevents hand injuries such as blisters and calluses.