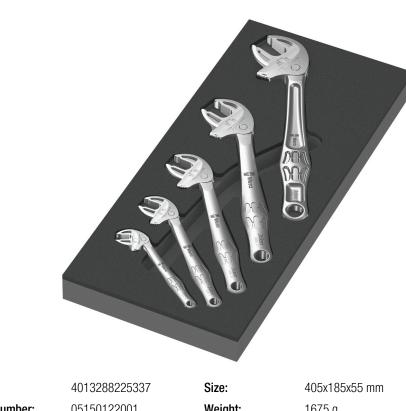

6004 Joker Self-setting, adjustable spanner

 
 EAN:
 4013288225337
 Size:
 405x185x55 mm

 Part number:
 05150122001
 Weight:
 1675 g

 Article number:
 9732
 Country of origin:
 CZ

 Customs tariff number:
 82041100

Durable foam insert; two-coloured for quick identification of missing parts; suitable for the Tool Rebel roller cabinet; equipped with 5 self-setting Wera 6004 Joker spanners.

6004 Joker Self-setting, adjustable spanner

## 9732 Foam insert 6004 Joker set 1, 5 pieces

6004 Joker Self-setting, adjustable spanner

Set contents: