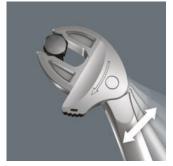

## Joker 6004: Ratchet mechanism for quick working

The ratchet feature in the jaw ensures fast and consistent screwdriving without removing the tool.

Joker 6004: low return angle

The corner-width rectangular prisms in the jaw allow a return angle of only 30°.