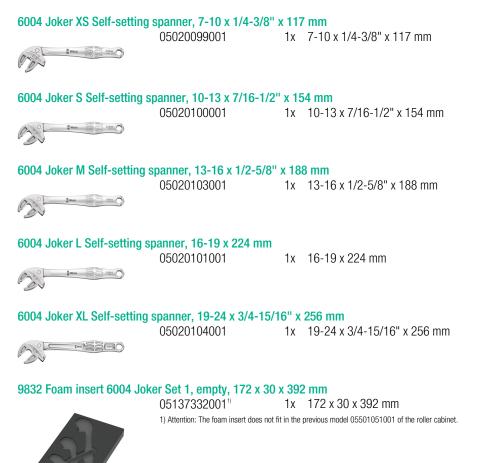

## 9732 Foam insert 6004 Joker set 1, 5 pieces

6004 Joker Self-setting, adjustable spanner

Set contents: