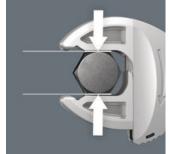

# Joker 6004: automatically and continuously self-setting

With its automatically and continuously gripping parallel jaws the Joker spanner 6004 covers all dimensions in the respective field of application. The tool automatically finds the required size when placed on the bolt or screw, no setting required.

#### Joker 6004: gentle to the screw

The parallel smooth jaws of the Joker 6004 allow surface pressure and can thus prevent rounding of the bolt or screw head, which can occur during power transmission via the corners.