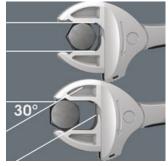

## Joker 6004: Ratchet mechanism for quick working

The ratchet feature in the jaw ensures fast and consistent screwdriving without removing the tool.

Joker 6004: low return angle

The corner-width rectangular prisms in the jaw allow a return angle of only 30°.