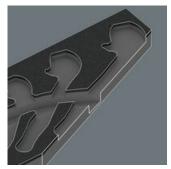

Safe storage and quick overview

The tools sit securely in the foam thanks to precise contour cutouts, but are easy to remove. The carefully designed arrangement of the tools ensures space-saving storage and quick access to each tool.

### Two-coloured foam insert

After removing the tool the light grey second foam becomes visible and therefore missing tools are quickly identified.