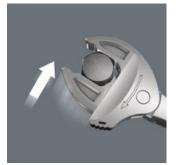

# Joker 6004: automatically and continuously self-setting

With its automatically and continuously gripping parallel jaws the Joker spanner 6004 covers all dimensions in the respective field of application. The tool automatically finds the required size when placed on the bolt or screw, no setting required.

#### Joker 6004: gentle to the screw

The parallel smooth jaws of the Joker 6004 allow surface pressure and can thus prevent rounding of the bolt or screw head, which can occur during power transmission via the corners.