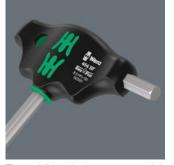

#### Kraftform Micro screwdriver

The Kraftform Micro screwdrivers with their power-, fast rotatingand precision zones perfectly meet the requirements for precision mechanical couplings. The smoothrunning cap, on which you can rest your hand, ideally supports these advantages.