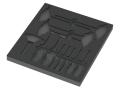

## 9713 Foam insert Hex screwdriver set 1, 12 pieces

Kraftform Plus – Series 300

Safe storage and quick overview

The tools sit securely in the foam thanks to precise contour cutouts, but are easy to remove. The carefully designed arrangement of the tools ensures space-saving storage and quick access to each tool.