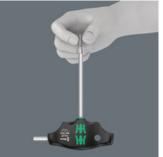

## T-handle screwdriver with holding function for hexagonal socket screws

A spring loaded ball ensures the hexagon socket screw to be clamped on the tool tip. Especially helpful in hard to reach areas where you can not use your other hand to hold the screw.