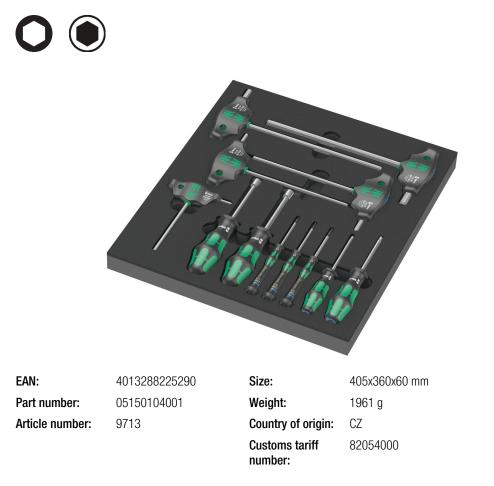

# 9713 Foam insert Hex screwdriver set 1, 12 pieces

Kraftform Plus - Series 300

- Durable foam insert, each tool has its own place; two-coloured, missing tools will quickly be noticed
- High-quality, durable foam insert without chemical vapours
- Optimum fit for the best possible removal of the tools from the foam insert
- · Water- and oil-repellent, low maintenance and easy to clean
- Protection of the tool from dirt and impact
- 4 Kraftform Plus screwdrivers with hard zones for high working speeds and soft handle zones for a high torque transfer, two of which with hollow shaft for protruding thread rods
- 3 Kraftform Micro screwdrivers with a rotating cap for fast turning
- 5 T-handle screwdrivers for the transmission of particularly high tightening and loosening moments, with holding function for hexagonal socket screws

## 9713 Foam insert Hex screwdriver set 1, 12 pieces

Kraftform Plus – Series 300

Safe storage and quick overview

The tools sit securely in the foam thanks to precise contour cutouts, but are easy to remove. The carefully designed arrangement of the tools ensures space-saving storage and quick access to each tool.

# 9713 Foam insert Hex screwdriver set 1, 12 pieces

Kraftform Plus - Series 300

Set contents:

| 354 Screwdriver for hexagon socket screws, 3 x 75 mm                                |               |    |                   |
|-------------------------------------------------------------------------------------|---------------|----|-------------------|
| 0                                                                                   | 05023110001   | 1x | 3 x 75 mm         |
|                                                                                     | 05023115001   | 1x | 4 x 75 mm         |
|                                                                                     |               |    |                   |
| 2054 Screwdriver for hexagon socket screws for electronic applications, 1.5 x 60 mm |               |    |                   |
| 0                                                                                   | 05118066001   | 1x | 1.5 x 60 mm       |
|                                                                                     | 05118068001   | 1x | 2 x 60 mm         |
|                                                                                     | 05118070001   | 1x | 2.5 x 60 mm       |
|                                                                                     |               |    |                   |
| 454 HF T-handle hexagon screwdriver Hex-Plus with holding function, 4 x 100 mm      |               |    |                   |
| 0                                                                                   | 05023338001   |    | 4 x 100 mm        |
|                                                                                     | 05023342001   | 1x | 5 x 100 mm        |
| •                                                                                   | 05023347001   | 1x | 6 x 150 mm        |
|                                                                                     | 05023353001   | 1x | 8 x 200 mm        |
|                                                                                     | 05023355001   | 1x | 10 x 200 mm       |
|                                                                                     |               |    |                   |
| 395 HO Nutdriver, 10 x 90 mm                                                        |               |    |                   |
|                                                                                     | 05029465001   | 1x | 10 x 90 mm        |
|                                                                                     | 05029466001   |    | 13 x 90 mm        |
|                                                                                     |               |    |                   |
| 9813 Foam insert Hex screwdriver set 1, empty, 344 x 30 x 392 mm                    |               |    |                   |
|                                                                                     | 051373130011) |    | 344 x 30 x 392 mm |