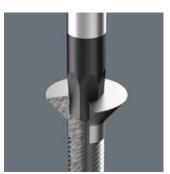

## Two-coloured foam insert

Wera Black Point tip

The Wera Black Point tip and a refined hardening process ensure long service life of the tip, improved corrosion protection and an exact fit.