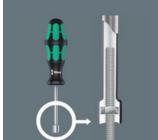

Hollow shaft nutsetter

Screwdrivers with a hollow shaft are useful for screwdriving on thread rods, as the thread rod can penetrate into the hollow shaft of the screwdriver and the nut can be operated.