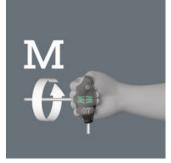

## T-handle screwdriver with holding function for hexagonal socket screws

A spring loaded ball ensures the hexagon socket screw to be clamped on the tool tip. Especially helpful in hard to reach areas where you can not use your other hand to hold the screw.