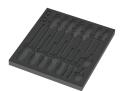

Safe storage and quick overview

The tools sit securely in the foam thanks to precise contour cutouts, but are easy to remove. The carefully designed arrangement of the tools ensures space-saving storage and quick access to each tool.

Two-coloured foam insert

Series 900 - the Chiseldriver

After removing the tool the light grey second foam becomes visible and therefore missing tools are quickly identified.

The chiseldriver is the solution for jobs that require more than just screwdriving. For fastening, chiselling and loosening seized screws or hose clamps. With an integrated impact cap that extends service live and reduces the risk of splintering. With a pound-thru hexagon blade made from highgrade material for - zero-loss transfer of high forces when struck with a hammer. The tough viscous tempered material prevents the blade from splintering or breaking. More TORQUE can be transferred by attaching an open-jawed or ring spanner to the integrated hexagon bolster.

### 1442 Screw Gripper, 6.0-8.5 x 41 mm

1x 6.0-8.5 x 41 mm

1x 344 x 30 x 392 mm

1) Attention: The foam insert does not fit in the previous model 05501051001 of the roller cabinet.

9810 Foam insert screwdriver set 1, empty, 344 x 30 x 392 mm