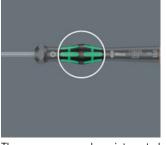

## Kraftform Micro handle

Multi-component screwdriver handle for ergonomic working.

The power zone

The power zone has integrated soft zones near the blade tip to ensure high torque transfer for loosening or tightening screws without losing contact with the screw.