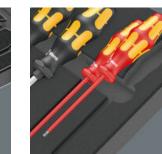

Durable foam insert; two-coloured for quick identification of missing parts; suitable for the Tool Rebel roller cabinet, equipped with 16 Wera Kraftform screwdrivers (workshop, VDE, chiseldriver, Micro) as well as 2 screw grippers.

Safe storage and quick overview

The tools sit securely in the foam thanks to precise contour cutouts, but are easy to remove. The carefully designed arrangement of the tools ensures space-saving storage and quick access to each tool.