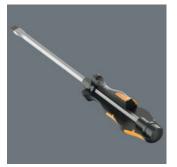

Two-coloured foam insert

Series 900 - the Chiseldriver

After removing the tool the light grey second foam becomes visible and therefore missing tools are quickly identified.

The chiseldriver is the solution for jobs that require more than just screwdriving. For fastening, chiselling and loosening seized screws or hose clamps. With an integrated impact cap that extends service live and reduces the risk of splintering. With a pound-thru hexagon blade made from highgrade material for - zero-loss transfer of high forces when struck with a hammer. The tough viscous tempered material prevents the blade from splintering or breaking. More TORQUE can be transferred by attaching an open-jawed or ring spanner to the integrated hexagon bolster.