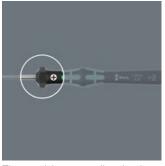

#### The precision zone

The precision zone directly above the blade gives the user a better feel for the right rotation angle during fine adjustment work.

Set contents:

| 932 A Screwdriver for slotted screws, 1 x 5.5 x 100 mm           |                                                           |                    |                                |
|------------------------------------------------------------------|-----------------------------------------------------------|--------------------|--------------------------------|
|                                                                  | 05018264001<br>05018266001                                | 1x<br>1x           |                                |
| 350 PH Screwdriver for Phillips screws, PH 1 x 80 mm             |                                                           |                    |                                |
| •                                                                | 05008710001<br>05008720001                                |                    | PH 1 x 80 mm<br>PH 2 x 100 mm  |
|                                                                  | 05008735001                                               |                    | PH 3 x 150 mm                  |
| 350 PH Phillips-head Stubby/carburetor screwdriver, PH 2 x 25 mm |                                                           |                    |                                |
| 0                                                                | 05008851001                                               | 1x                 | PH 2 x 25 mm                   |
|                                                                  |                                                           |                    |                                |
| 355 PZ Screwdriver for Poz                                       |                                                           |                    | 57 / 00                        |
| $\mathbf{O}$                                                     | 05009310001<br>05009315001                                |                    | PZ 1 x 80 mm<br>PZ 2 x 100 mm  |
|                                                                  | 0000010001                                                | IX                 |                                |
| 335 Screwdriver for slotted                                      | screws, 0.8 x 4 x 100 mm                                  | ı                  |                                |
|                                                                  | 05110004001                                               | 1x                 |                                |
|                                                                  | 05110007001                                               | 1x                 | 1 x 5.5 x 125 mm               |
| 334 Screwdriver for slotted screws, 1.2 x 6.5 x 150 mm           |                                                           |                    |                                |
|                                                                  | 05110010001                                               | 1x                 | 1.2 x 6.5 x 150 mm             |
|                                                                  |                                                           |                    |                                |
| 335 Stubby/carburetor scre                                       |                                                           |                    |                                |
| •                                                                | 05008842001                                               | 1x                 | 1 x 5.5 x 24.5 mm              |
|                                                                  |                                                           |                    |                                |
| 2050 PH Screwdriver for Ph                                       | nillips screws for electronic                             | c apj              | plications, PH 0 x 40 mm       |
| 0                                                                | 051180260011)                                             |                    |                                |
| 0 Quant Hall and                                                 | 1) Size 0 modified according to JCIS 0 (                  | Japane             | se Camera Industrial Standard) |
| 2035 Screwdriver for slotte                                      |                                                           | plica              |                                |
| •                                                                | 05118008001                                               | 1x                 | 0.40 x 2.5 x 80 mm             |
|                                                                  |                                                           |                    |                                |
| 160 i VDE Insulated screwd                                       | river for slotted screws, 0.<br>05006100001 <sup>10</sup> | <b>4 x 2</b><br>1x |                                |
|                                                                  | 05006110001 <sup>1)</sup>                                 | 1x                 | •••••                          |
|                                                                  | 1) without Lasertip                                       | IA                 |                                |