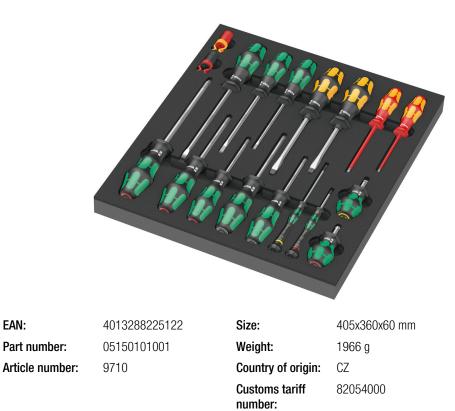

EAN:

- Durable foam insert, each tool has its own place; two-coloured, missing tools will quickly be noticed
- High-quality, durable foam insert without chemical vapours
- Optimum fit for the best possible removal of the tools from the foam insert
- · Water- and oil-repellent, low maintenance and easy to clean
- Protection of the tool from dirt and impact
- 2 chiseldrivers for screwdriving, chiseling, mortising and slackening stuck screws
- 8 Kraftform Plus screwdrivers with hard zones for high working speeds and soft handle zones for a high torque transfer
- 2 Kraftform Plus VDE screwdrivers with insulated blades for safe working up to 1,000 volt

Durable foam insert; two-coloured for quick identification of missing parts; suitable for the Tool Rebel roller cabinet, equipped with 16 Wera Kraftform screwdrivers (workshop, VDE, chiseldriver, Micro) as well as 2 screw grippers.

Safe storage and quick overview

The tools sit securely in the foam thanks to precise contour cutouts, but are easy to remove. The carefully designed arrangement of the tools ensures space-saving storage and quick access to each tool.

Two-coloured foam insert

Series 900 - the Chiseldriver

After removing the tool the light grey second foam becomes visible and therefore missing tools are quickly identified.

The chiseldriver is the solution for jobs that require more than just screwdriving. For fastening, chiselling and loosening seized screws or hose clamps. With an integrated impact cap that extends service live and reduces the risk of splintering. With a pound-thru hexagon blade made from highgrade material for - zero-loss transfer of high forces when struck with a hammer. The tough viscous tempered material prevents the blade from splintering or breaking. More TORQUE can be transferred by attaching an open-jawed or ring spanner to the integrated hexagon bolster.