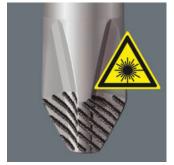

# Lasertip

A precisely-focused laser creates a sharp-edged surface structure. Wera Lasertip "bites" itself into the screw head and prevents any slips out of the recess. It is available for screwdrivers for slotted, Phillips and Pozidriv screws.