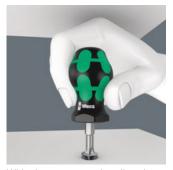

Two-coloured foam insert

Series 900 - the Chiseldriver

After removing the tool the light grey second foam becomes visible and therefore missing tools are quickly identified.

The chiseldriver is the solution for jobs that require more than just screwdriving. For fastening, chiselling and loosening seized screws or hose clamps. With an integrated impact cap that extends service live and reduces the risk of splintering. With a pound-thru hexagon blade made from highgrade material for - zero-loss transfer of high forces when struck with a hammer. The tough viscous tempered material prevents the blade from splintering or breaking. More TORQUE can be transferred by attaching an open-jawed or ring spanner to the integrated hexagon bolster.