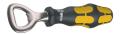

- 7-piece set in compact, textile box with Wera 2go compatibility
- Chiseldriver for fastening, chiselling and loosening
- With pound-thru hexagon blade, impact cap and wrench aid
- Smooth hard zones for high speed turning, soft grip zones for high torque transfer
- With Wera bottle opener

6-piece Wera chiseldriver set for screwdriving, chiselling, mortising and slackening stuck screws. With a multi-component Kraftform handle for fast and gentle work. Kraftform Plus: Hard handle zones for high working speeds, while soft handle zones guarantee high torque transfer. With pound-thru hexagon blade made of premium bit material, thereby giving lossless power transmission even with hammer blows. Tough tempered material to prevent the blade from chipping or breaking. With integrated impact cap to increase service life and reduce risk of splintering. The Wera Black Point tip and a sophisticated hardening process garantee a long usability of the tip, increased corrosion protection and exact fitting accuracy. With hexagon anti-roll protection to avoid bits from annoying rolling away in the workplace. Plus iconic Wera bottle opener.

Plus iconic Wera bottle opener.

Web link

Wera - Kraftform 900/7 Set 3 05137813001 - 4013288218179

Set contents:

| 918 SPZ Screwdriver for         | 05017050001                                                  |       | PZ 1 x 80 mm      |
|---------------------------------|--------------------------------------------------------------|-------|-------------------|
|                                 | 05017052001                                                  | 1x    | PZ 2 x 100 mm     |
| 932 A Screwdriver for sl        | otted screws, 0.6 x 3.5 x                                    | 80 mm |                   |
|                                 | 050182600011)                                                | 1x    | 0.6 x 3.5 x 80 mm |
|                                 | 05018262001                                                  | 1x    | 0.8 x 4.5 x 90 mm |
|                                 | 05018264001                                                  | 1x    | 1 x 5.5 x 100 mm  |
|                                 | 05018266001                                                  | 1x    | 1.2 x 7 x 125 mm  |
|                                 | 1) No throughout blade, no impact cap and no hexagon bolster |       |                   |
|                                 |                                                              |       |                   |
| Bottle opener black/yellow, 145 |                                                              |       |                   |