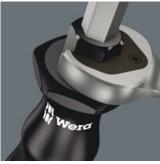

Suitable for Wera 2go

Integrated impact cap

## Integrated hex bolster

Greater torque can be transferred by fitting an open-jaw or ring spanner over the integrated hex bolster.

Suitable for docking with the Wera 2go system.

Wera Black Point tip

integrated An impact cap lengthens the service life and reduces the danger of splintering. Nevertheless, always wear protective goggles.