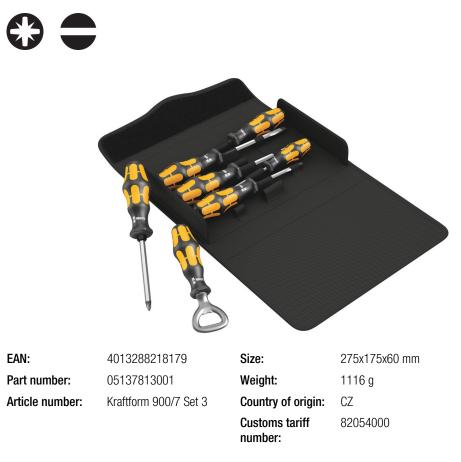

- 7-piece set in compact, textile box with Wera 2go compatibility
- Chiseldriver for fastening, chiselling and loosening
- With pound-thru hexagon blade, impact cap and wrench aid
- Smooth hard zones for high speed turning, soft grip zones for high torque transfer
- With Wera bottle opener

6-piece Wera chiseldriver set for screwdriving, chiselling, mortising and slackening stuck screws. With a multi-component Kraftform handle for fast and gentle work. Kraftform Plus: Hard handle zones for high working speeds, while soft handle zones guarantee high torque transfer. With pound-thru hexagon blade made of premium bit material, thereby giving lossless power transmission even with hammer blows. Tough tempered material to prevent the blade from chipping or breaking. With integrated impact cap to increase service life and reduce risk of splintering. The Wera Black Point tip and a sophisticated hardening process garantee a long usability of the tip, increased corrosion protection and exact fitting accuracy. With hexagon anti-roll protection to avoid bits from annoying rolling away in the workplace. Plus iconic Wera bottle opener.

Plus iconic Wera bottle opener.

Web link

Wera - Kraftform 900/7 Set 3 05137813001 - 4013288218179

Set contents:

| 918 SPZ Screwdriver for         | 05017050001                                                  |       | PZ 1 x 80 mm      |
|---------------------------------|--------------------------------------------------------------|-------|-------------------|
|                                 | 05017052001                                                  | 1x    | PZ 2 x 100 mm     |
| 932 A Screwdriver for sl        | otted screws, 0.6 x 3.5 x                                    | 80 mm |                   |
|                                 | 050182600011)                                                | 1x    | 0.6 x 3.5 x 80 mm |
|                                 | 05018262001                                                  | 1x    | 0.8 x 4.5 x 90 mm |
|                                 | 05018264001                                                  | 1x    | 1 x 5.5 x 100 mm  |
|                                 | 05018266001                                                  | 1x    | 1.2 x 7 x 125 mm  |
|                                 | 1) No throughout blade, no impact cap and no hexagon bolster |       |                   |
|                                 |                                                              |       |                   |
| Bottle opener black/yellow, 145 |                                                              |       |                   |

1x 145

1x 50 x 240 mm

Hook and Loop Fastener Strip 240, 50 x 240 mm

Web link

Wera - Kraftform 900/7 Set 3 05137813001 - 4013288218179