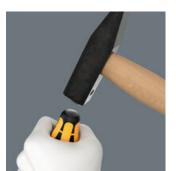

## Pound-thru blade

Screwdrivers are often misused as chisels. This can be dangerous. The chiseldriver is the solution when not only screwdriving is required. For fastening, chiselling and loosening seized screws. Wera chiseldriver: the screwdriver whenever the going gets tough!

## Integrated hex bolster

Greater torque can be transferred by fitting an open-jaw or ring spanner over the integrated hex bolster.

Suitable for docking with the Wera 2go system.

Wera Black Point tip

integrated An impact cap lengthens the service life and reduces the danger of splintering. Nevertheless, always wear protective goggles.

A hexagon blade made out of highquality bit material extends right through the handle - thereby ensuring full transfer of force, even when struck with a hammer. The ductile tempered material prevents the blade from splintering or breaking.