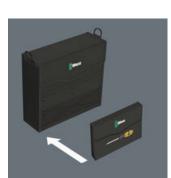

- 7-piece set in compact, textile box with Wera 2go compatibility
- Chiseldriver for fastening, chiselling and loosening
- With pound-thru hexagon blade, impact cap and wrench aid
- Smooth hard zones for high speed turning, soft grip zones for high torque transfer
- With Wera bottle opener

Suitable for Wera 2go

Integrated impact cap