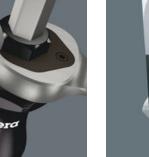

## Integrated hex bolster

Greater torque can be transferred by fitting an open-jaw or ring spanner over the integrated hex bolster.

Suitable for docking with the Wera 2go system.

Wera Black Point tip

integrated An impact cap lengthens the service life and reduces the danger of splintering. Nevertheless, always wear protective goggles.

## Convenient

The Wera Black Point tip and a refined hardening process ensure long service life of the tip, improved corrosion protection and an exact fit.

**Multicomponent Kraftform** 

Wera makes its Kraftform handles from several materials with different properties. The core is made from a hardwearing plastic that holds the blade securely even when subjected to great forces. The yellow soft zones of the external mantle consist of a softer material with more friction resistance for high torque transfer. The black areas with a harder surface prevent the hand from sticking to the handle enabling you to adjust your grip more quickly.