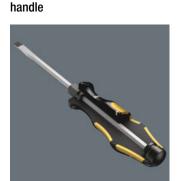

6-piece Wera chiseldriver set for screwdriving, chiselling, mortising and slackening stuck screws. With a multi-component Kraftform handle for fast and gentle work. Kraftform Plus: Hard handle zones for high working speeds, while soft handle zones guarantee high torque transfer. With pound-thru hexagon blade made of premium bit material, thereby giving lossless power transmission even with hammer blows. Tough tempered material to prevent the blade from chipping or breaking. With integrated impact cap to increase service life and reduce risk of splintering. The Wera Black Point tip and a sophisticated hardening process garantee a long usability of the tip, increased corrosion protection and exact fitting accuracy. With hexagon anti-roll protection to avoid bits from annoying rolling away in the workplace. Plus iconic Wera bottle opener.

A hexagon blade made out of highquality bit material extends right through the handle - thereby ensuring full transfer of force, even when struck with a hammer. The ductile tempered material prevents the blade from splintering or breaking.

## Convenient

The Wera Black Point tip and a refined hardening process ensure long service life of the tip, improved corrosion protection and an exact fit.

**Multicomponent Kraftform** 

Wera makes its Kraftform handles from several materials with different properties. The core is made from a hardwearing plastic that holds the blade securely even when subjected to great forces. The yellow soft zones of the external mantle consist of a softer material with more friction resistance for high torque transfer. The black areas with a harder surface prevent the hand from sticking to the handle enabling you to adjust your grip more quickly.