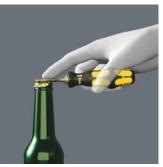

- 7-piece set in compact, textile box with Wera 2go compatibility
- Chiseldriver for fastening, chiselling and loosening
- With pound-thru hexagon blade, impact cap and wrench aid
- Smooth hard zones for high speed turning, soft grip zones for high torque transfer
- With Wera bottle opener

6-piece Wera chiseldriver set for screwdriving, chiselling, mortising and slackening stuck screws. With a multi-component Kraftform handle for fast and gentle work. Kraftform Plus: Hard handle zones for high working speeds, while soft handle zones guarantee high torque transfer. With pound-thru hexagon blade made of premium bit material, thereby giving lossless power transmission even with hammer blows. Tough tempered material to prevent the blade from chipping or breaking. With integrated impact cap to increase service life and reduce risk of splintering. The Wera Black Point tip and a sophisticated hardening process garantee a long usability of the tip, increased corrosion protection and exact fitting accuracy. With hexagon anti-roll protection to avoid bits from annoying rolling away in the workplace. Plus iconic Wera bottle opener.

Plus iconic Wera bottle opener.

Web link

Wera - Kraftform 900/7 Set 3 05137813001 - 4013288218179

Set contents:

| 918 SPZ Screwdriver for         | 05017050001                                                  |       | PZ 1 x 80 mm      |
|---------------------------------|--------------------------------------------------------------|-------|-------------------|
|                                 | 05017052001                                                  | 1x    | PZ 2 x 100 mm     |
| 932 A Screwdriver for sl        | otted screws, 0.6 x 3.5 x                                    | 80 mm |                   |
|                                 | 050182600011)                                                | 1x    | 0.6 x 3.5 x 80 mm |
|                                 | 05018262001                                                  | 1x    | 0.8 x 4.5 x 90 mm |
|                                 | 05018264001                                                  | 1x    | 1 x 5.5 x 100 mm  |
|                                 | 05018266001                                                  | 1x    | 1.2 x 7 x 125 mm  |
|                                 | 1) No throughout blade, no impact cap and no hexagon bolster |       |                   |
|                                 |                                                              |       |                   |
| Bottle opener black/yellow, 145 |                                                              |       |                   |