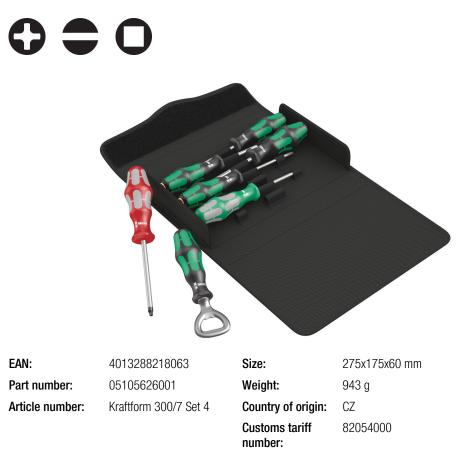

- 7-piece set in compact, textile box with Wera 2go compatibility
- "Take it easy" tool finder: colour coding according to profile and size
- Lasertip tips for more secure fit in the screw head
- Multi-component Kraftform handle for fast and ergonomic screwdriving
- With Wera bottle opener

6-piece screwdriver set with Kraftform Plus handle for comfortable ergonomic screwdriving, which avoids blisters and calluses. Hard handle zones for high working speeds, while soft handle zones guarantee a high torque transfer. Includes some tools with Lasertip blades: The tip clings to the screw head and prevents it slipping out. Take it easy tool finder with colour coding and size stamping - for easy and fast location of the required tool. The anti-roll protection avoids bits from annoying rolling away in the workplace. Plus iconic Wera bottle opener.

## "Take it easy" Tool Finder

Screwdrivers with "Take it easy" tool finder: colour coding according to profile and size stamp.

Set contents:

| 350 PH Screwdriver for Phi                                                                    | <b>llips screws, PH 2 x 100 n</b><br>05008720001<br>05008710001 | 1x | PH 2 x 100 mm<br>PH 1 x 80 mm |
|-----------------------------------------------------------------------------------------------|-----------------------------------------------------------------|----|-------------------------------|
| 335 Screwdriver for slotted screws, 0.8 x 4 x 100 mm                                          |                                                                 |    |                               |
|                                                                                               | 05110004001                                                     |    | 0.8 x 4 x 100 mm              |
|                                                                                               | 05110007001                                                     | 1x | 1 x 5.5 x 125 mm              |
| <b>368 Screwdriver for square socket head screws, #1 x 80 mm</b><br>05117682001 1x #1 x 80 mm |                                                                 |    |                               |
|                                                                                               | 05117684001                                                     |    | # 2 x 100 mm                  |
| Bottle opener, 148                                                                            |                                                                 |    |                               |
|                                                                                               | 05030005001                                                     | 1x | 148                           |
| Hook and Loop Fastener Strip 240, 50 x 240 mm                                                 |                                                                 |    |                               |
|                                                                                               | • •                                                             | 1x | 50 x 240 mm                   |