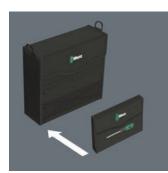

- 7-piece set in compact, textile box with Wera 2go compatibility
- "Take it easy" tool finder: colour coding according to profile and size
- Lasertip tips for more secure fit in the screw head
- Multi-component Kraftform handle for fast and ergonomic screwdriving
- With Wera bottle opener

6-piece screwdriver set with Kraftform Plus handle for comfortable ergonomic screwdriving, which avoids blisters and calluses. Hard handle zones for high working speeds, while soft handle zones guarantee a high torque transfer. Includes some tools with Lasertip blades: The tip clings to the screw head and prevents it slipping out. Take it easy tool finder with colour coding and size stamping - for easy and fast location of the required tool. The anti-roll protection avoids bits from annoying rolling away in the workplace. Plus iconic Wera bottle opener.