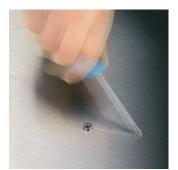

## Lasertip

Kraftform Screwdrivers Series 300

Suitable for docking with the Wera 2go system.

It happens time and time again that the tip slips out of the screw head when screwdriving, sometimes damaging valuable surfaces or even causing injury. The tips of the Wera Lasertip screwdrivers are microscopically roughened by means of a laser. This rough surface literally "bites" itself firmly into the screw head. Slipping out becomes a thing of the past.

A precisely-focused laser creates a sharp-edged surface structure. Wera Lasertip "bites" itself into the screw head and prevents any slips out of the recess. It is available for screwdrivers for slotted, Phillips and Pozidriv screws.

## **Reduced contact pressure**

Wera Lasertip reduces the contact pressure required and enhances force transfer - meaning less screwdriving effort is required. Screwdriving becomes safer and easier.

Prevents hand injuries