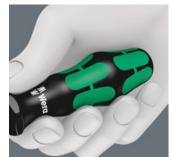

6-piece screwdriver set with Kraftform Plus handle for comfortable ergonomic screwdriving, which avoids blisters and calluses. Hard handle zones for high working speeds, while soft handle zones guarantee a high torque transfer. Includes some tools with Lasertip blades: The tip clings to the screw head and prevents it slipping out. Take it easy tool finder with colour coding and size stamping - for easy and fast location of the required tool. The anti-roll protection avoids bits from annoying rolling away in the workplace. Plus iconic Wera bottle opener.

The outstanding design of the Kraftform handle that fits perfectly into the hand prevents hand injuries such as blisters and calluses.

Plus iconic Wera bottle opener.