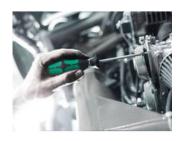

6-piece screwdriver set with Kraftform Plus handle for comfortable ergonomic screwdriving, which avoids blisters and calluses. Hard handle zones for high working speeds, while soft handle zones guarantee a high torque transfer. Includes some tools with Lasertip blades: The tip clings to the screw head and prevents it slipping out. Take it easy tool finder with colour coding and size stamping - for easy and fast location of the required tool. The anti-roll protection avoids bits from annoying rolling away in the workplace. Plus iconic Wera bottle opener.

The outstanding design of the Kraftform handle that fits perfectly into the hand prevents hand injuries such as blisters and calluses.

Plus iconic Wera bottle opener.