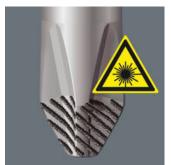

## Lasertip

Kraftform Screwdrivers Series 300

Suitable for docking with the Wera 2go system.

It happens time and time again that the tip slips out of the screw head when screwdriving, sometimes damaging valuable surfaces or even causing injury. The tips of the Wera Lasertip screwdrivers are microscopically roughened by means of a laser. This rough surface literally "bites" itself firmly into the screw head. Slipping out becomes a thing of the past.

A precisely-focused laser creates a sharp-edged surface structure. Wera Lasertip "bites" itself into the screw head and prevents any slips out of the recess. It is available for screwdrivers for slotted, Phillips and Pozidriv screws.