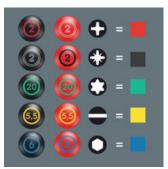

## "Take it easy" Tool Finder

Screwdrivers with "Take it easy" tool finder: colour coding according to profile and size stamp.

Set contents:

| 350 PH Screwdriver for Phi                                                                    | <b>llips screws, PH 2 x 100 n</b><br>05008720001<br>05008710001 | 1x | PH 2 x 100 mm<br>PH 1 x 80 mm |
|-----------------------------------------------------------------------------------------------|-----------------------------------------------------------------|----|-------------------------------|
| 335 Screwdriver for slotted screws, 0.8 x 4 x 100 mm                                          |                                                                 |    |                               |
|                                                                                               | 05110004001                                                     |    | 0.8 x 4 x 100 mm              |
|                                                                                               | 05110007001                                                     | 1x | 1 x 5.5 x 125 mm              |
| <b>368 Screwdriver for square socket head screws, #1 x 80 mm</b><br>05117682001 1x #1 x 80 mm |                                                                 |    |                               |
|                                                                                               | 05117684001                                                     |    | # 2 x 100 mm                  |
| Bottle opener, 148                                                                            |                                                                 |    |                               |
|                                                                                               | 05030005001                                                     | 1x | 148                           |
| Hook and Loop Fastener Strip 240, 50 x 240 mm                                                 |                                                                 |    |                               |
|                                                                                               | • •                                                             | 1x | 50 x 240 mm                   |