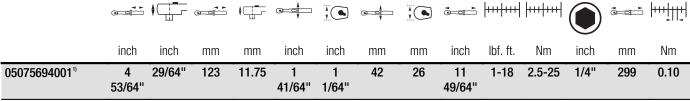

**EAN:** 4013288233653 **Size:** 330x50x50 mm

Part number:05075694001Weight:592 gArticle number:Click-Torque Lock A 6 R/LCountry of origin:TW

Customs tariff 82041100

number:

For clockwise and counterclockwise operation