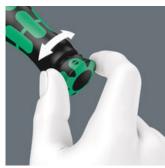

#### Release mechanism

On reaching the desired torque value, an audible and tactile mechanism is triggered.