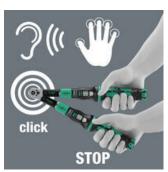

- Torque Lock function: The torque function can be deactivated so that the tool can also be used for loosening
- With continuous bit mounting (1/4") for controlled clockwise and counterclockwise torque operation
- Extra click: audible and tactile torque setting
- Torque wrench gives an audible and tactile signal
- Measuring range: 2.5-25 Nm; precision  $\pm$  4 % as per DIN EN ISO 6789-1:2017-07

### **Torque Lock function**

# **Setting with Speed**

With audible and tactile locking when the scale values are reached.

#### Release mechanism

On reaching the desired torque value, an audible and tactile mechanism is triggered.