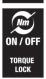

### **Torque Lock function**

- Torque Lock function: The torque function can be deactivated so that the tool can also be used for loosening
- With continuous bit mounting (1/4") for controlled clockwise and counterclockwise torque operation
- Extra click: audible and tactile torque setting
- Torque wrench gives an audible and tactile signal
- Measuring range: 2.5-25 Nm; precision  $\pm$  4 % as per DIN EN ISO 6789-1:2017-07