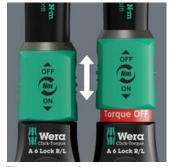

### **Torque Lock function**

- Torque Lock function: The torque function can be deactivated so that the tool can also be used for loosening
- With continuous bit mounting (1/4") for controlled clockwise and counterclockwise torque operation
- Extra click: audible and tactile torque setting
- Torque wrench gives an audible and tactile signal
- Measuring range: 2.5-25 Nm; precision  $\pm$  4 % as per DIN EN ISO 6789-1:2017-07