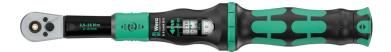

Click-Torque Lock A 6 R/L Torque wrench, adjustable, Torque Lock function, continuous bit mounting (1/4"), 2.5-25 Nm, 1/4" x 2.5-25 Nm Click-Torque Lock R/L series - adjustable torque wrenches with Torque Lock function

Adjustable torque wrench for controlled clockwise and counterclockwise torque operation. With continuous external hexagon mounting for 1/4" hex drive bits (bits can be inserted from both sides of the torque wrench). Also suitable for 1/4" sockets with the 870/1 adapter (05136000001). The torque function can be deactivated (Torque Lock function), so that the tool can also be used for loosening. Easy setting and saving of the default value. The audible and tactile clicks on reaching the scale values facilitate the safe setting of the desired torque value. The robust release mechanism guarantees a clearly audible and tactile release signal when the set torque value is reached. Fine-toothed reversible ratchet with 45 teeth. Accuracy of  $\pm 4$  % as per DIN EN ISO 6789-1:2017-07.

- Torque Lock function: The torque function can be deactivated so that the tool can also be used for loosening
- With continuous bit mounting (1/4") for controlled clockwise and counterclockwise torque operation
- Extra click: audible and tactile torque setting
- Torque wrench gives an audible and tactile signal
- Measuring range: 2.5-25 Nm; precision  $\pm$  4 % as per DIN EN ISO 6789-1:2017-07