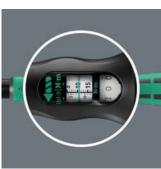

## Easy and safe

Easy setting and saving of the desired torque value; easy to read on main and fine scales.

# **Setting with Speed**

With audible and tactile locking when the scale values are reached.