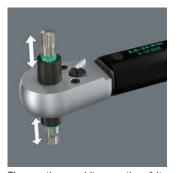

#### For 1/4" hex drive bits

#### **Exact**

Click-Torque A 6

The continuous bit mounting (bits can be inserted from both sides of the torque wrench) is suitable for all 1/4" bits as per ISO 1173.

The torque function can be deactivated so that the tool can also be used for loosening.