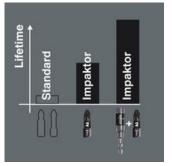

- For socket head screws
- Impaktor technology for above-average service life
- Particularly suitable for use with customary impact drivers
- · Diamond coating for a secure fit in the screw, literally bites into the screwhead to prevent cam-out

For an above-average service life. Maximum utilisation of the material properties, a very special geometry - designed particularly to meet the extreme demands - as well a specific manufacturing process mean that Wera Impaktor tools have an above-average service life. Another product advantage is the coating of the Impaktor bits with minute diamond particles. These diamond particles reduce the cam-out effects particularly high in power tool applications - which can lead to a slipping out of the screw head. The diamond particles literally bite themselves into the screw recess. This means that less contact pressure is required, something that greatly delays fatigue settingin in power tool screwdriving jobs.

## Above-average service life

Maximum utilisation of the material properties, a very special geometry - designed particularly to meet the extreme demands - as well a specific manufacturing process mean that Wera Impaktor tools have an above-average service life.