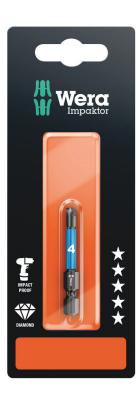

**Bits for Hexagon Socket Screws** 

 EAN:
 4013288158451
 Size:
 165x60x10 mm

 Part number:
 05073944001
 Weight:
 17 g

 Article number:
 840/4 IMP DC SB SiS
 Country of origin:
 CZ

 Customs tariff
 82079030

840/4 IMP DC Impaktor bits SB, 4 x 50 mm

**Bits for Hexagon Socket Screws** 

Set contents:

T (Mea

840/4 IMP DC Impaktor bits, 4 x 50 mm

Web link https://products.wera.de/en/bits\_holders\_adaptors\_and\_sets\_the\_range\_of\_bits\_bits\_for\_hexagon\_socket\_screws\_840\_4\_imp\_dc\_sb\_sis.html

Wera - 840/4 IMP DC SB SiS 05073944001 - 4013288158451