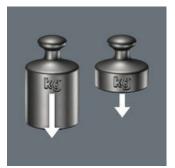

## **Reduced contact pressure**

These diamond particles reduce the cam-out effects - particularly high in power tool applications which can lead to a slipping out of the screw head. The diamond particles literally bite themselves into the screw recess. This means that less contact pressure is required, something that greatly delays fatigue setting-in in power tool screwdriving jobs.