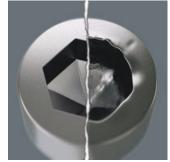

## **Hex-Plus**

Hexagon socket screws are a problem, because the contact surfaces that transfer the force of the tool to the screw are very narrow. The consequence: the head of the screw can be damaged, usually rounding out the recess. Hex-Plus tools have larger contact surfaces to prevent this, driving from the flats of the recess, rather than the corners. Good to know: Hex-Plus tools fit into every standard hexagon socket screw!