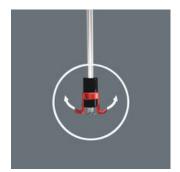

Wera screw gripper: Attachment tool with gripping function for screws. Holds all screw profiles securely on the tool. The screw gripper can be pushed upwards on the blade while screwdriving, so that it does not get in the way, even in deeper screwdriving situations.

# And this is how the gripper works

Pull the screw gripper towards the screwdriver handle until the two arms of the gripper sit against the head of the screw and are spread slightly apart. The Wera screw gripper releases the screw automatically after it has been fastened.