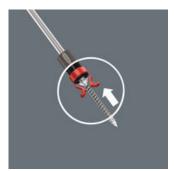

## And this is how the gripper works

Attach the screw to the tip of the blade and secure it in the screw gripper.