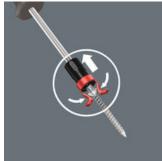

# And this is how the gripper works

Pull the screw gripper towards the screwdriver handle until the two arms of the gripper sit against the head of the screw and are spread slightly apart. The Wera screw gripper releases the screw automatically after it has been fastened.