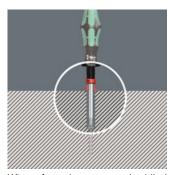

# And this is how the gripper works

When fastening screws in blind holes the screw gripper is pushed back, making it possible to reach even deep-seated screws.