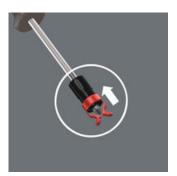

## And this is how the gripper works

Push the screw gripper onto the tip of the screwdriver until the end of the blade protrudes from the rubber blade holder.