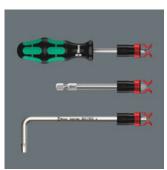

## And this is how the gripper works

The screw gripper attachment can also be used with L-keys and long bits!