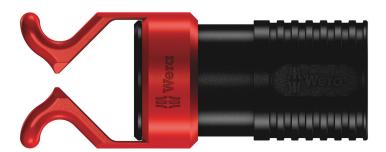

# 1441 SB Screw gripper attachment for screwdriver blades, long bits and L-keys, with holding function for screws, 4.5-6 x 41 mm Accessories

**EAN:** 4013288140357 **Size:** 165x60x22 mm

Part number:05073681001Weight:13 gArticle number:1441Country of origin:CZ

Customs tariff 39269097

number:

- Attachment tool with holding function for screws
- Holds all screw profiles and sizes securely on the tool
- Suitable for round and hexagonal blades with a diameter of 4.5 mm to 6.0 mm

Wera screw gripper: Attachment tool with gripping function for screws. Holds all screw profiles securely on the tool. The screw gripper can be pushed upwards on the blade while screwdriving, so that it does not get in the way, even in deeper screwdriving situations.