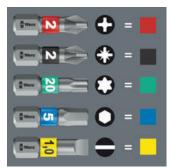

# "Take it easy" tool finder system

The "Take it easy" Bit-Checks have bits with a sleeve which - from its colour (e.g. red = Phillips) and size designation - make it simple to access the right bit quickly.

## Set contents:

3855/4 Bits, stainless, PZ 2 x 50 mm

2x PZ 2 x 50 mm

3867/4 TORX®, stainless, TX 20 x 50 mm

1x TX 20 x 50 mm 2x TX 25 x 50 mm

3840/4 Bits, stainless, 5.5 x 50 mm

1x 5.5 x 50 mm