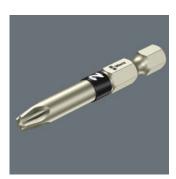

## Set contents:

3855/4 Bits, stainless, PZ 2 x 50 mm

2x PZ 2 x 50 mm

3867/4 TORX®, stainless, TX 20 x 50 mm

1x TX 20 x 50 mm 2x TX 25 x 50 mm

3840/4 Bits, stainless, 5.5 x 50 mm

1x 5.5 x 50 mm