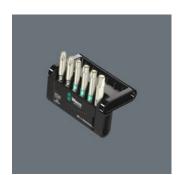

#### **Bit-Checks Stainless**

**EAN:** 4013288164636 **Size:** 175x95x15 mm

Part number:05073634001Weight:93 gArticle number:Bit-Check 6 Stainless 1 SBCountry of origin:CZ

Customs tariff 82079030

number:

• Upright positionable Bit-Checks convince due to their functionality in a minimum of space

Upright positionable Bit-Check with high quality stainless bits. Wera stainless are made out of stainless steel which prevents the formation of unsightly extraneous rust. 1/4" hexagon, suitable for holders as per DIN ISO-F 6.3.

# Bit-Check 6 Stainless 1 SB, 6 pieces