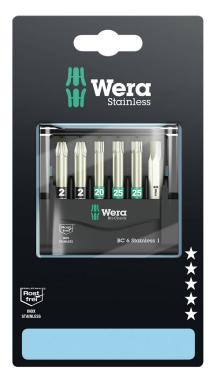

#### **Bit-Checks Stainless**

**EAN:** 4013288164636 **Size:** 175x95x15 mm

Part number:05073634001Weight:93 gArticle number:Bit-Check 6 Stainless 1 SBCountry of origin:CZ

Customs tariff 82079030

number:

• Upright positionable Bit-Checks convince due to their functionality in a minimum of space

Upright positionable Bit-Check with high quality stainless bits. Wera stainless are made out of stainless steel which prevents the formation of unsightly extraneous rust. 1/4" hexagon, suitable for holders as per DIN ISO-F 6.3.

# Bit-Check 6 Stainless 1 SB, 6 pieces

## Set contents:

3855/4 Bits, stainless, PZ 2 x 50 mm

2x PZ 2 x 50 mm

3867/4 TORX®, stainless, TX 20 x 50 mm

1x TX 20 x 50 mm 2x TX 25 x 50 mm

3840/4 Bits, stainless, 5.5 x 50 mm

1x 5.5 x 50 mm