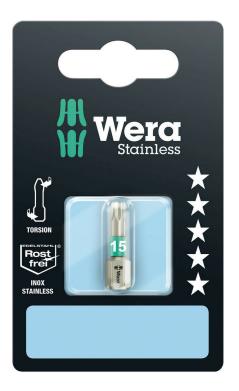

### Bits for TORX® Screws

**EAN:** 4013288117687 **Size:** 100x60x10 mm

Part number:05073621001Weight:9 gArticle number:3867/1 TS SB SiSCountry of origin:CZ

Customs tariff 82079030

number:

• Solution to the extraneous rust problem: fasten stainless screws with stainless tools

# 3867/1 TS SB TORX® bits, stainless, TX 15 x 25 mm

Bits for TORX® Screws

# Set contents:

3867/1 TS TORX® bits, stainless, TX 15 x 25 mm

1x TX 15 x 25 mm

Web link

 $https://products.wera.de/en/bits\_holders\_adaptors\_and\_sets\_the\_range\_of\_bits\_bits\_for\_torx\_screws\_3867\_1\_ts\_sb\_sis.html$