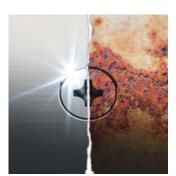

### Bits for TORX® Screws

**EAN:** 4013288117687 **Size:** 100x60x10 mm

Part number:05073621001Weight:9 gArticle number:3867/1 TS SB SiSCountry of origin:CZ

Customs tariff 82079030

number:

• Solution to the extraneous rust problem: fasten stainless screws with stainless tools

- For recessed TORX® screws
- Torsion design against premature wear
- 1/4" hexagon drive (Wera connecting series 1)
- "Take it easy" tool finder: colour coding according to profile and size

High quality bits out of stainless steel for recessed TORX® screws. Wera stainless are made out of stainless steel which prevents the formation of unsightly extraneous rust. Come with Torsion zone: Torsion bits take-up torque peaks and absorb them in the Torsion zone. This prevents premature wear and extends the service life of the bit. ¼" hexagon, suitable for holders as per DIN ISO 1173-D 6.3.

### **Stainless Steel Bits**

Wera stainless steel bits are manufactured out of stainless steel so unsightly rust can be avoided. The stainless steel bits from Wera are vacuum ice-hardened and have the hardness and strength needed for screw connections. There are no limitations to the industrial applications they are suitable for.