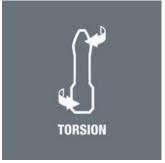

# **Torsion bits**

Torsion bits absorb the damaging peak torque loads in the torsion zone. This prevents premature wear and enhances the service life of the bits.