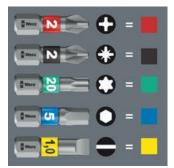

# "Take it easy" tool finder

"Take it easy" tool finder with colour coding according to profiles and size stamp - for simple and rapid accessing of the required tool.