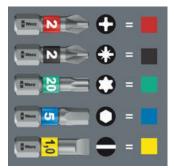

## "Take it easy" tool finder

"Take it easy" tool finder with colour coding according to profiles and size stamp - for simple and rapid accessing of the required tool.