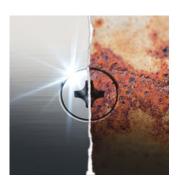

### **Stainless Steel Bits**

Wera stainless steel bits are manufactured out of stainless steel so unsightly rust can be avoided. The stainless steel bits from Wera are vacuum ice-hardened and have the hardness and strength needed for screw connections. There are no limitations to the industrial applications they are suitable for.

### Vacuum ice-hardened

The stainless steel tools from Wera are vacuum ice-hardened and have the hardness and strength needed for screw connections. There are no limitations to the industrial applications they are suitable for.