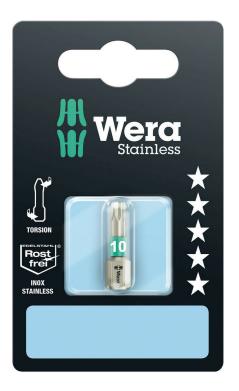

### Bits for TORX® Screws

**EAN:** 4013288117670 **Size:** 100x60x10 mm

Part number:05073620001Weight:8 gArticle number:3867/1 TS SB SiSCountry of origin:CZ

Customs tariff 82079030

number:

- For recessed TORX® screws
- Stainless Steel Bits
- Solution to the extraneous rust problem: fasten stainless screws with stainless tools
- Vacuum ice-hardened
- Torsion design against premature wear
- 1/4" hexagon drive (Wera connecting series 1)
- "Take it easy" tool finder: colour coding according to profile and size

# 3867/1 TS SB TORX® bits, stainless, TX 10 x 25 mm

Bits for TORX® Screws

## Set contents:

3867/1 TS TORX® bits, stainless, TX 10 x 25 mm

1x TX 10 x 25 mm

Web link

 $https://products.wera.de/en/bits\_holders\_adaptors\_and\_sets\_the\_range\_of\_bits\_bits\_for\_torx\_screws\_3867\_1\_ts\_sb\_sis.html$