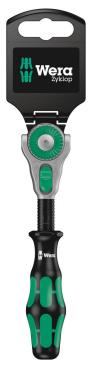

The Zyklop Speed Ratchet, 1/4"

**EAN:** 4013288128034 **Size:** 152x35x35 mm

Part number:05073260001Weight:147 gArticle number:8000 A SB SiSCountry of origin:CZ

Customs tariff 82041200 number:

- $\bullet\,$  Fine-tooth design allows a small return angle of  $5^\circ$
- Freely pivoting ratchet head, push button release and left/right switchover
- Flywheel design and easy-to-grip free-turning sleeve for very high working speeds
- The Wera Zyklop Speed ratchet combines the advantages of five different types of ratchet in one. And it is a really fast mover
- Can also be used as a screwdriver

# 8000 A SB Zyklop Speed Ratchet with 1/4" drive, 1/4" x 152 mm

The Zyklop Speed Ratchet, 1/4"