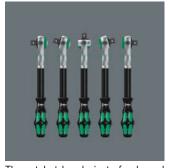

# 8000 A SB Zyklop Speed Ratchet with 1/4" drive, 1/4" x 152 mm

The Zyklop Speed Ratchet, 1/4"

## Set contents:

8000 A Zyklop Speed Ratchet with 1/4" drive, 1/4" x 152 mm

O5003500001 1x 1/4" x 152 mm

Web link