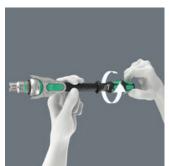

## Simple direction change

All Zyklop Speed ratchets feature a thumbwheel that can be used to quickly and easily switch between clockwise and anticlockwise rotation, at any position. No complicated handling, no loss of time!