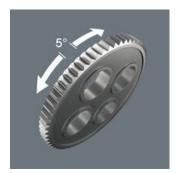

## Low return angle

The reversible ratchet with 72 finepitched teeth has a low return angle of only 5°. This short stroke allows fast and precise work in all types of installation.