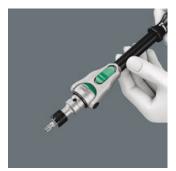

The Zyklop Speed Ratchet, 1/4"

**EAN:** 4013288128034 **Size:** 152x35x35 mm

Part number:05073260001Weight:147 gArticle number:8000 A SB SiSCountry of origin:CZ

Customs tariff 82041200 number:

- $\bullet\,$  Fine-tooth design allows a small return angle of  $5^\circ$
- Freely pivoting ratchet head, push button release and left/right switchover
- Flywheel design and easy-to-grip free-turning sleeve for very high working speeds
- The Wera Zyklop Speed ratchet combines the advantages of five different types of ratchet in one. And it is a really fast mover
- Can also be used as a screwdriver

Zyklop ratchet with 1/4" drive. The fine toothing with 72 teeth allows for a low return angle of 5°. The ratchet head swivels freely and can be locked in any position using the slide switch on both sides. Unproblematic working with plenty of hand space even in very narrow or difficult-to-reach installation situations. The pre-defined positions at 0°, 15° and 90° to the left and right guarantee safe working without the ratchet head slipping. In the 0° position, the ratchet with adapter and bit can be used like a conventional screwdriver. The flywheel design helps accelerate the screwdriving process. The rotationally symmetrical design of the Kraftform handle and the fast-rotating sleeve support rapid turning. Thanks to the shape of the Kraftform handle being perfectly adapted to the hand, hand injuries such as blisters and calluses are avoided. The hard materials used for the handle guarantee quick hand switching without the risk of the skin "sticking" to the handle. The softer, "non-slip" zones offer transmission of high forces without loss. For 1/4" square head socket wrench inserts as well as 1/4" connectors with square head drive, with ball lock.