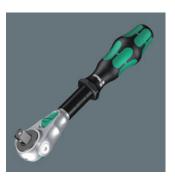

Zyklop ratchet with 1/4" drive. The fine toothing with 72 teeth allows for a low return angle of 5°. The ratchet head swivels freely and can be locked in any position using the slide switch on both sides. Unproblematic working with plenty of hand space even in very narrow or difficult-to-reach installation situations. The pre-defined positions at 0°, 15° and 90° to the left and right guarantee safe working without the ratchet head slipping. In the 0° position, the ratchet with adapter and bit can be used like a conventional screwdriver. The flywheel design helps accelerate the screwdriving process. The rotationally symmetrical design of the Kraftform handle and the fast-rotating sleeve support rapid turning. Thanks to the shape of the Kraftform handle being perfectly adapted to the hand, hand injuries such as blisters and calluses are avoided. The hard materials used for the handle guarantee quick hand switching without the risk of the skin "sticking" to the handle. The softer, "non-slip" zones offer transmission of high forces without loss. For 1/4" square head socket wrench inserts as well as 1/4" connectors with square head drive, with ball lock.

## The Zyklop Speed Ratchet, 1/4"

Zyklop "6 in 1"

Incredibly fast 1/4" Zyklop Speed ratchet with pivoting ratchet head and 5 predefined locking positions

1. Fine-tooth ratchet 2. Flex-head ratchet 3. Angle ratchet 4. Quickrelease ratchet 5. Power ratchet 6. Screwdriver