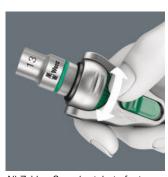

#### **Ball lock**

The ball lock holds the sockets and attachments securely, ensuring safe working. A changeover into predefined position completed by simply pressing the release button - this is even the case in the 90° position.