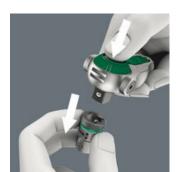

## Pivots freely

The ratchet head pivots freely and can be locked into any defined position by using the slide switch that is positioned on either side. It is even possible to work in very confined and difficult-to-access areas with enhanced hand clearance. The predefined locking at 0°, 15° and 90°, both to the right and left, ensure safe working without any slipping of the ratchet head.

#### **Ball lock**

The ball lock holds the sockets and attachments securely, ensuring safe working. A changeover into predefined position completed by simply pressing the release button - this is even the case in the 90° position.