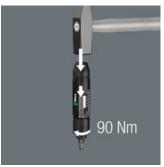

mm

- 2090 impact driver, 90 Nm with many accessories
- To loosen and tighten screws without the use of power tools
- · Impact forces are converted into rotary motion
- The double-curved design is particularly efficient
- 5/16" hexagon socket take-up

To loosen and tighten screws without the use of power tools simply by the force of the impact. The Wera impact drivers have a particularly high efficiency thanks to their robust, double-curved design. Impact forces are converted into rotary motion. The use of compressed air equipment becomes unnecessary. The robust textile box offers a very compact storage option for these high quality tools.

## **Impact Driver Series**

Impact drivers

No need for power tools

It has to be possible that even the most seized screw can be loosened. Impact drivers are the solution whenever manual power is insufficient and a pneumatic screwdriver is not to hand. The Wera impact driver has particularly high efficiency thanks to its robust double-curved design. Impact forces are converted into rotary motion and so there is no need for the use of pneumatic appliances.

Seized screws can be loosened or tightened without power tools.

## **Highly efficient**

The double-curved design is particularly efficient.

Web link https://products.wera.de/en/impact\_driver\_series\_2090\_17.html

Wera - 2090/17 05072017001 - 4013288179777