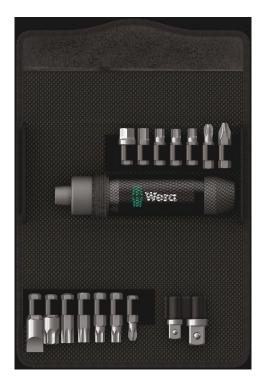

## 2090/17 Impact driver set, 17 pieces

Impact Driver Series

Set contents:

Web link https://products.wera.de/en/impact\_driver\_series\_2090\_17.html

Wera - 2090/17 05072017001 - 4013288179777