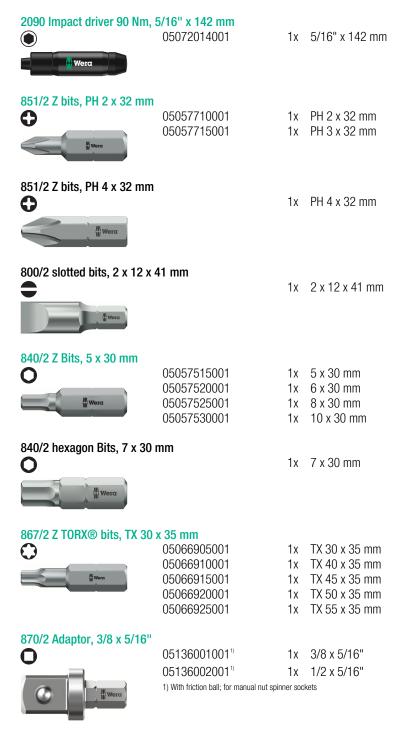

## 2090/17 Impact driver set, 17 pieces

Impact Driver Series

Set contents:

Web link https://products.wera.de/en/impact\_driver\_series\_2090\_17.html

Wera - 2090/17 05072017001 - 4013288179777