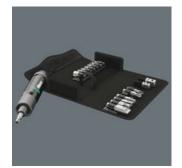

To loosen and tighten screws without the use of power tools simply by the force of the impact. The Wera impact drivers have a particularly high efficiency thanks to their robust, double-curved design. Impact forces are converted into rotary motion. The use of compressed air equipment becomes unnecessary. The robust textile box offers a very compact storage option for these high quality tools.

## 2090/17 Impact driver set, 17 pieces

Impact Driver Series

Set contents:

Web link https://products.wera.de/en/impact\_driver\_series\_2090\_17.html

Wera - 2090/17 05072017001 - 4013288179777