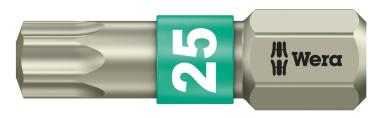

Bits for TORX® Screws

| EAN:            | 4013288111098   | Size:                     | 25x7x7 mm |
|-----------------|-----------------|---------------------------|-----------|
| Part number:    | 05071035001     | Weight:                   | 5 g       |
| Article number: | 3867/1 TS TORX® | Country of origin:        | CZ        |
|                 |                 | Customs tariff<br>number: | 82079030  |

- For recessed TORX® screws
- Stainless Steel Bits
- · Solution to the extraneous rust problem: fasten stainless screws with stainless tools
- Vacuum ice-hardened
- Torsion design against premature wear
- 1/4" hexagon drive (Wera connecting series 1)
- "Take it easy" tool finder: colour coding according to profile and size

High quality bits out of stainless steel for recessed TORX® screws. Wera stainless are made out of stainless steel which prevents the formation of unsightly extraneous rust. Come with Torsion zone: Torsion bits take-up torque peaks and absorb them in the Torsion zone. This prevents premature wear and extends the service life of the bit. 1/4" hexagon, suitable for holders as per DIN ISO 1173-D 6.3.

Bits for TORX® Screws

# **Stainless Steel Bits**

Vacuum ice-hardened