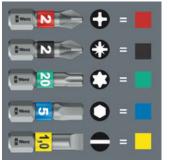

## "Take it easy" tool finder

"Take it easy" tool finder with colour coding according to profiles and size stamp - for simple and rapid accessing of the required tool.