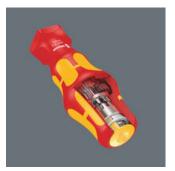

# Handle/interchangeable blade system

With its 9 mm mounting, the Kraftform Turbo is suitable for all Wera Kraftform Kompakt VDE interchangeable blades. The "holder/interchangeable blade system" stands for flexible working with many screw profiles.

#### VDE interchangeable blade with reduced shaft diameter

Reduced blade diameter with integrated protective insulation, allows sunken screws and spring elements to be accessed and actuated, individually tested as per IEC 60900.