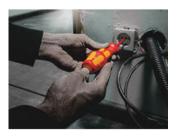

Many users would like to be able to carry out screwdriving processes faster without compromise. With a screwdriver that is precise, allows powerful screwdriving, and is much faster than a conventional screwdriver. A part-time universal gear is the solution: Integrated in the screwdriver handle, it quadruples the working speed with smooth couplings - purely mechanically. One hand holds the front part of the handle, the other hand turns the rear part of the handle. The turbo function can be switched on or off at the push of a button. Turning it off is recommended for tightening and loosening with high torque as well as for fine adjustments. Robust, maintenance-free gear made of steel with a maximum torque of 14Nm when the turbo function is deactivated. With the Wera VDE interchangeable blades individually tested as per IEC 60900, the VDE version of the Kraftform Turbo hand holder 827 T i guarantees fast and safe working even in live environments (up to 1,000 volts).