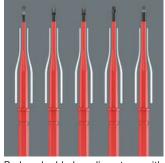

# Handle/interchangeable blade system

With its 9 mm mounting, the Kraftform Turbo is suitable for all Wera Kraftform Kompakt VDE interchangeable blades. The "holder/interchangeable blade system" stands for flexible working with many screw profiles.

#### VDE interchangeable blade with reduced shaft diameter

Reduced blade diameter with integrated protective insulation, allows sunken screws and spring elements to be accessed and actuated, individually tested as per IEC 60900.