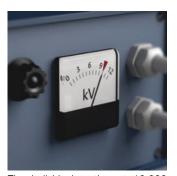

#### With and without Turbo

The individual testing at 10,000 volts, in accordance with IEC 60900, ensures safe working with loads up to 1,000 volts.