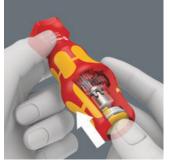

Many users would like to be able to carry out screwdriving processes faster without compromise. With a screwdriver that is precise, allows powerful screwdriving, and is much faster than a conventional screwdriver. A part-time universal gear is the solution: Integrated in the screwdriver handle, it quadruples the working speed with smooth couplings - purely mechanically. One hand holds the front part of the handle, the other hand turns the rear part of the handle. The turbo function can be switched on or off at the push of a button. Turning it off is recommended for tightening and loosening with high torque as well as for fine adjustments. Robust, maintenance-free gear made of steel with a maximum torque of 14Nm when the turbo function is deactivated. With the Wera VDE interchangeable blades individually tested as per IEC 60900, the VDE version of the Kraftform Turbo hand holder 827 T i guarantees fast and safe working even in live environments (up to 1,000 volts).

The turbo function can be switched on or off at the push of a button. Turning it off is recommended for tightening and loosening with high torque as well as for fine adjustments.