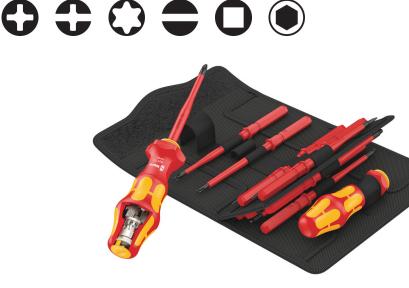

#### Kraftform Kompakt Turbo i Imperial 1, 16 pieces

#### Kraftform Kompakt Turbo i Imperial 1, 16 pieces

827 T i Kraftform Turbo blade-holding handle, 9 x 125 mm

05057481001

1x 9 x 125 mm

Kraftform Kompakt Turbo

Set contents:

https://products.wera.de/en/kraftform\_kompakt\_kraftform\_kompakt\_turbo\_kraftform\_kompakt\_turbo\_i\_imperial\_1.html