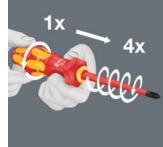

- 4 times the screwdriving speed thanks to the turbo function (purely mechanical without battery)
- Activate and deactivate the turbo function by a simple push of a button
- Turbo function especially for smooth couplings
- · Can be used without the turbo function like a normal screwdriver for couplings with steadily increasing torque
- Robust, maintenance-free gear made of steel

Many users would like to be able to carry out screwdriving processes faster without compromise. With a screwdriver that is precise, allows powerful screwdriving, and is much faster than a conventional screwdriver. A part-time universal gear is the solution: Integrated in the screwdriver handle, it quadruples the working speed with smooth couplings - purely mechanically. One hand holds the front part of the handle, the other hand turns the rear part of the handle. The turbo function can be switched on or off at the push of a button. Turning it off is recommended for tightening and loosening with high torque as well as for fine adjustments. Robust, maintenance-free gear made of steel with a maximum torque of 14Nm when the turbo function is deactivated. With the Wera VDE interchangeable blades individually tested as per IEC 60900, the VDE version of the Kraftform Turbo hand holder 827 T i guarantees fast and safe working even in live environments (up to 1,000 volts).

#### Kraftform Kompakt Turbo

Faster screwdriving

The construction of the Kraftform Turbo allows the speed of manual screwdriving to be quadrupled, especially for smooth couplings without electricity!

Robust, maintenance-free gear made of steel

The turbo function can be switched on or off at the push of a button. Turning it off is recommended for tightening and loosening with high torque as well as for fine adjustments.