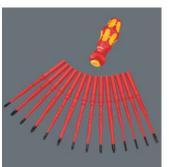

# Handle/interchangeable blade system

With its 9 mm mounting, the Kraftform Turbo is suitable for all Wera Kraftform Kompakt VDE interchangeable blades. The "holder/interchangeable blade system" stands for flexible working with many screw profiles.

#### Kraftform Kompakt Turbo i Imperial 1, 16 pieces

827 T i Kraftform Turbo blade-holding handle, 9 x 125 mm

05057481001

1x 9 x 125 mm

Kraftform Kompakt Turbo

Set contents:

https://products.wera.de/en/kraftform\_kompakt\_kraftform\_kompakt\_turbo\_kraftform\_kompakt\_turbo\_i\_imperial\_1.html