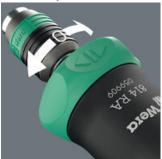

## Intuitive switching, and deactivation of the ratchet functionality

Intuitive switching of the ratchet mechanism. Turn the switch clockwise clockwise for screwdriving; turn it counterclockwise for counterclockwise screwdriving. Use position 0 to deactivate the ratchet mechanism for precise workina.