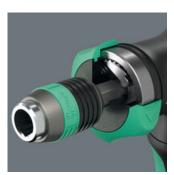

#### Chuck-all

The Rapidaptor quick-release chucks hold ¼" DIN ISO 1173-C 6,3 and E 6,3 as well as Wera series 1 and 4 bits.

#### Rapid-in and self-lock

The bit can be pushed into the adaptor without moving the sleeve. The lock is activated automatically as soon as the bit is applied to the screw. Bits are held securely and wobble-free.

#### Rapid-out

Simply push the sleeve forward to change the bit. The spring mechanism lifts the bit off the magnet and unlocks the tool. The bit can be easily removed. The rapid-out function makes it easy to remove even the smallest bits without extra tools.