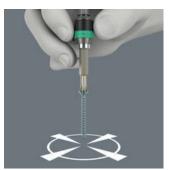

#### Innovative ratchet mechanism

The ratchet with fine toothing integrated in the handle allows fast working. The innovative ratchet mechanism also allows fast "spinning". A real problem solver when there is no resistance from the screw.

### Ratchet mechanism allows "spinning"

The innovative ratchet mechanism also allows fast "spinning". A real problem solver when there is no resistance from the screw.