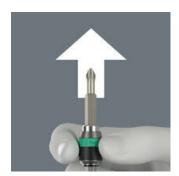

#### Rapid-out

Simply push the sleeve forward to change the bit. The spring mechanism lifts the bit off the magnet and unlocks the tool. The bit can be easily removed. The rapid-out function makes it easy to remove even the smallest bits without extra tools.