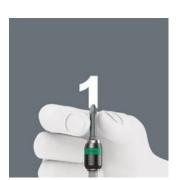

## Intuitive switching, and deactivation of the ratchet functionality

Intuitive switching of the ratchet mechanism. Turn the switch clockwise clockwise for screwdriving; turn it counterclockwise for counterclockwise screwdriving. Use position 0 to deactivate the ratchet mechanism for precise workina.