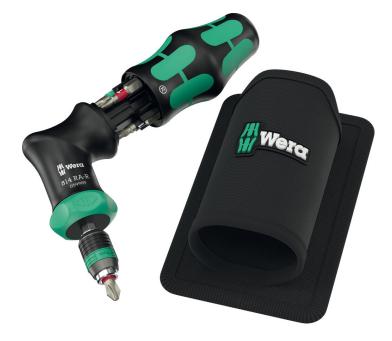

#### Kraftform Kompakt Pistol with ratchet functionality

**EAN:** 4013288234087 **Size:** 150x110x60 mm

Part number:05051535001Weight:384 gArticle number:Kraftform Kompakt Pistol RA-Country of origin:CZ

Kraftform pistol handle for 1/4" hex drive bits. The ratchet with fine toothing integrated in the handle allows fast working. Switching the screwdriving direction is intuitive: Turn the ring switch clockwise for clockwise screwdriving, turn it counterclockwise for counterclockwise screwdriving. Use position 0 to deactivate the ratchet mechanism for precise working. The Rapidaptor technology of the bitholding screwdriver makes for a quick bit change. Includes 6 BiTorsion bits for a long product life, tough, for universal use; stored in the bit magazine integrated in the handle. The strong permanent magnet in the 1/4" bit mounting ensures secure holding of the bit. The 2-component Kraftform pistol handle allows for high leverage. The robust holster can be attached to the belt.

#### Kraftform Kompakt Pistol RA-R 1, 7 pieces

#### Set contents: