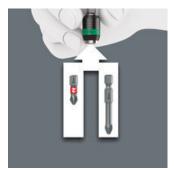

#### Chuck-all

The Rapidaptor quick-release chucks hold ¼" DIN ISO 1173-C 6,3 and E 6,3 as well as Wera series 1 and 4 bits.

#### Rapid-in and self-lock

The bit can be pushed into the adaptor without moving the sleeve. The lock is activated automatically as soon as the bit is applied to the screw. Bits are held securely and wobble-free.

#### Rapid-out

Simply push the sleeve forward to change the bit. The spring mechanism lifts the bit off the magnet and unlocks the tool. The bit can be easily removed. The rapid-out function makes it easy to remove even the smallest bits without extra tools.