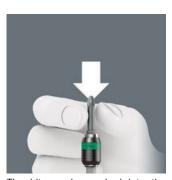

#### Rapid-in and self-lock

The bit can be pushed into the adaptor without moving the sleeve. The lock is activated automatically as soon as the bit is applied to the screw. Bits are held securely and wobble-free.