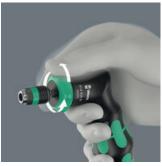

#### Innovative ratchet mechanism

The ratchet with fine toothing integrated in the handle allows fast working. The innovative ratchet mechanism also allows fast "spinning". A real problem solver when there is no resistance from the screw.

## Intuitive switching, and deactivation of the ratchet functionality

Intuitive switching of the ratchet mechanism. Turn the switch clockwise clockwise for screwdriving; turn it counterclockwise for counterclockwise screwdriving. Use position 0 to deactivate the ratchet mechanism for precise workina.

### Ratchet mechanism allows "spinning"

The innovative ratchet mechanism also allows fast "spinning". A real problem solver when there is no resistance from the screw.