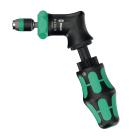

#### Kraftform Kompakt Pistol with ratchet functionality

**EAN:** 4013288234087 **Size:** 150x110x60 mm

Part number:05051535001Weight:384 gArticle number:Kraftform Kompakt Pistol RA-Country of origin:CZ

Kraftform pistol handle for 1/4" hex drive bits. The ratchet with fine toothing integrated in the handle allows fast working. Switching the screwdriving direction is intuitive: Turn the ring switch clockwise for clockwise screwdriving, turn it counterclockwise for counterclockwise screwdriving. Use position 0 to deactivate the ratchet mechanism for precise working. The Rapidaptor technology of the bitholding screwdriver makes for a quick bit change. Includes 6 BiTorsion bits for a long product life, tough, for universal use; stored in the bit magazine integrated in the handle. The strong permanent magnet in the 1/4" bit mounting ensures secure holding of the bit. The 2-component Kraftform pistol handle allows for high leverage. The robust holster can be attached to the belt.