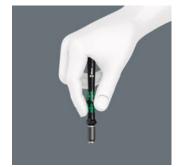

# The refined screwdriver for electronics technicians

The Kraftform Micro, with its three zones and their specific arrangement, satisfies these requirements perfectly. The free-turning cap that provides support for the hand works with these advantages, enabling quick and easy precision work.

## The precision zone

electronic equipment

mobile

Applications e.g. on smartphones,

cameras,

phones,

The precision zone directly above the blade gives the user a better feel for the right rotation angle during fine adjustment work.

# The power zone

The power zone has integrated soft zones near the blade tip to ensure high torque transfer for loosening or tightening screws without losing contact with the screw.

# The fast-turning zone

The fast-turning zone just below the rotating cap allows rapid spinning.