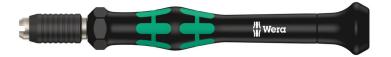

# 1013 Kraftform Micro Bitholding screwdriver, 97 mm

#### Series Kraftform Micro

**EAN:** 4013288183699 **Size:** 175x35x15 mm

Part number:05051276001Weight:26 gArticle number:1013 Kraftform MicroCountry of origin:CZ

Customs tariff 82054000

number:

• Kraftform Micro bit holder

• Multi-component Kraftform Micro handle with anti-roll feature and rotating cap

• Suitable for take-up of bits with 4 mm halfmoon drive and bits with 4 mm HIOS drive

• Applications e.g. on smartphones, mobile phones, cameras, electronic equipment

Kraftform Micro holder with ergonomic Kraftform handle for fast and low-fatigue working. The anti-roll feature prevents any bothersome rolling away at the workplace. Suitable for take-up of bits with 4 mm halfmoon drive and bits with 4 mm HIOS drive. Ideal for applications on smartphones, cell phones, cameras, electronic equipment, in dental laboratories and dental surgeries.