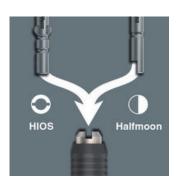

• Multi-component Kraftform Micro handle with anti-roll feature and rotating cap

• Suitable for take-up of bits with 4 mm halfmoon drive and bits with 4 mm HIOS drive

• Applications e.g. on smartphones, mobile phones, cameras, electronic equipment

Kraftform Micro holder with ergonomic Kraftform handle for fast and low-fatigue working. The anti-roll feature prevents any bothersome rolling away at the workplace. Suitable for take-up of bits with 4 mm halfmoon drive and bits with 4 mm HIOS drive. Ideal for applications on smartphones, cell phones, cameras, electronic equipment, in dental laboratories and dental surgeries.

### For Halfmoon and HIOS Bits

Features a combination bit holder for both bits with Halfmoon and bits with HIOS drive.