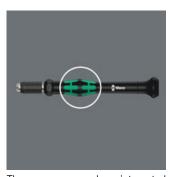

# The power zone

The power zone has integrated soft zones near the blade tip to ensure high torque transfer for loosening or tightening screws without losing contact with the screw.