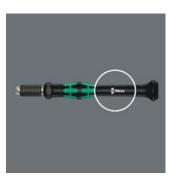

# The fast-turning zone

The fast-turning zone just below the rotating cap allows rapid spinning.