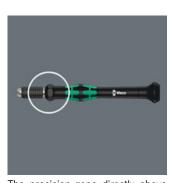

## The precision zone

electronic equipment

mobile

Applications e.g. on smartphones,

cameras,

phones,

The precision zone directly above the blade gives the user a better feel for the right rotation angle during fine adjustment work.