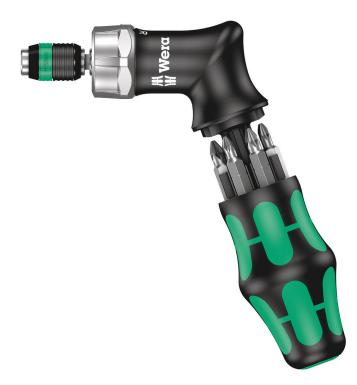

Kraftform Kompakt Pistol RA, 7 pieces

Kraftform Kompakt with Ratchet Function - Fine tooth system for precision work.

| EAN:            | 4013288180360 |
|-----------------|---------------|
| Part number:    | 05051030001   |
| Article number: | KK Pistol RA  |

Wera compact tool with multi-component Kraftform pistol handle for high working speeds and particularly ergonomic screwdriving. Integrated bit magazine in the handle. Includes a ratchet: fine-toothing with a small return angle of only 8°, switchover (right, fixed, left), maximum torque of up to 50 Newton metres; hexagonal blade with ¼" hexagon socket head take-up and Rapidaptor technology, magnetic. 6 bits PH, PZ and TORX® in a length of 25 mm that fit in holders as per DIN ISO 1173-D 6.3. Comes with a practical holster for belt attachment.

# Kraftform Kompakt with Ratchet Function - Fine tooth system for precision work.

Kraftform Kompakt

Fine-tooth design