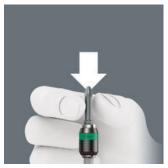

#### Rapid-in and self-lock

The bit can be pushed into the adaptor without moving the sleeve. The lock is activated automatically as soon as the bit is applied to the screw. Bits are held securely and wobble-free.

#### Rapid-out

Simply push the sleeve forward to change the bit. The spring mechanism lifts the bit off the magnet and unlocks the tool. The bit can be easily removed. The rapid-out function makes it easy to remove even the smallest bits without extra tools.