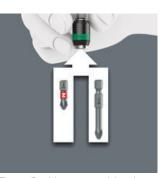

### Chuck-all

The Rapidaptor quick-release chucks hold 1/4" DIN ISO 1173-C 6,3 and E 6,3 as well as Wera series 1 and 4 bits.