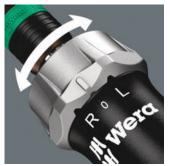

#### Changing ratchet direction

Ergonomic design of the reverse direction switch.