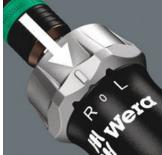

Fine action 44 tooth system for precision work. Great time savings when screwdriving.

Additionally, the lockable neutral position permits exact adjustment work without having to change the screwdriving direction every time. Lockable neutral position for fine adjustment work.

#### Changing ratchet direction

Ergonomic design of the reverse direction switch.