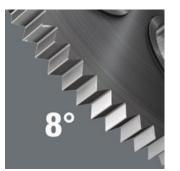

- Fine-toothing for a small return angle of only 8°
- Simple to use switchover ring
- Quick-release chuck with Rapidaptor technology
- Strong permanent magnet for secure fit of bits
- Multi-component Kraftform pistol handle for greater leverage effect

Fine action 44 tooth system for precision work. Great time savings when screwdriving.

Additionally, the lockable neutral position permits exact adjustment work without having to change the screwdriving direction every time. Lockable neutral position for fine adjustment work.