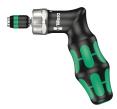

Kraftform Kompakt Pistol RA, 7 pieces

Kraftform Kompakt with Ratchet Function - Fine tooth system for precision work.

| EAN:            | 4013288180360 |
|-----------------|---------------|
| Part number:    | 05051030001   |
| Article number: | KK Pistol RA  |

Wera compact tool with multi-component Kraftform pistol handle for high working speeds and particularly ergonomic screwdriving. Integrated bit magazine in the handle. Includes a ratchet: fine-toothing with a small return angle of only 8°, switchover (right, fixed, left), maximum torque of up to 50 Newton metres; hexagonal blade with ¼" hexagon socket head take-up and Rapidaptor technology, magnetic. 6 bits PH, PZ and TORX® in a length of 25 mm that fit in holders as per DIN ISO 1173-D 6.3. Comes with a practical holster for belt attachment.

# Kraftform Kompakt with Ratchet Function - Fine tooth system for precision work.

Kraftform Kompakt

Fine-tooth design