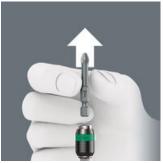

#### Rapid-in and self-lock

The bit can be pushed into the adaptor without moving the sleeve. The lock is activated automatically as soon as the bit is applied to the screw. Bits are held securely and wobble-free.

#### Rapid-out

Simply push the sleeve forward to change the bit. The spring mechanism lifts the bit off the magnet and unlocks the tool. The bit can be easily removed. The rapid-out function makes it easy to remove even the smallest bits without extra tools.