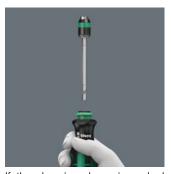

## The telescopic blade III

If the clamping sleeve is pushed again the telescopic blade can be taken out of the handle, and be used as a machine bit adaptor.