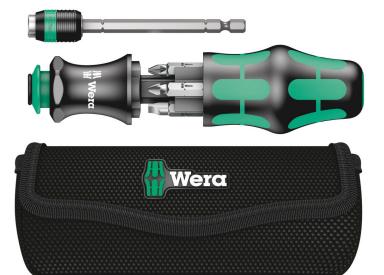

Wera compact tools enable both manual as well as power tool operations at the same time. The handle/interchangeable blade system in a compact design with various blade tips in the smallest of spaces makes the user more mobile and flexible. Suitable for bits with 1/4" hexagon head drive as per DIN ISO 1173-C 6.3 and E 6.3 (ISO 1173) and Wera connecting series 1 and 4. Comes with an adaptor, bayonet and Rapidaptor technology. Kraftform handle with anti-roll feature, multi-component for particularly ergonomic screwdriving. Integrated magazine for bit storage. In this way, the set replaces a 6-piece screwdriver set and reduces the equipment required to a minimum. The telescopic bayonet blade - which can be lowered into the handle - together with the quick-release chuck allows fast manual work even in confined installation situations when the blade is retracted. The blade can be extended by simply actuating the locking sleeve. The bayonet holder can then be used as a fully-fledged screwdriver. The bayonet blade can be removed and used as a power tool adaptor, but can also be retracted once again to its original position. Includes practical belt pouch.

## Telescopic blade, integrated bit magazine, Rapidaptor technology

The sets in the series Kraftform Kompakt 20 are really something. A 2 position telescopic blade can be retracted into the handle for confined space operation or extended for more reach. It can also be removed and used as a 100 mm bit holder in the power tool. Six bits are conveniently integrated into a push-button opening bit magazine. The Rapidaptor technology ensures rapid one hand bit changes, pressin auto bit lock and a secure positioning when used in power tools thanks to the free-turning sleeve.

## Kraftform Kompakt 20 with pouch, 7 pieces

Kraftform Kompakt 20, 22, 25, 26, 27, 28