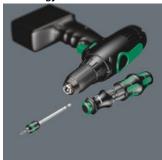

Wera compact tools enable both manual as well as power tool operations at the same time. The handle/interchangeable blade system in a compact design with various blade tips in the smallest of spaces makes the user more mobile and flexible. Suitable for bits with 1/4" hexagon head drive as per DIN ISO 1173-C 6.3 and E 6.3 (ISO 1173) and Wera connecting series 1 and 4. Comes with an adaptor, bayonet and Rapidaptor technology. Kraftform handle with anti-roll feature, multi-component for particularly ergonomic screwdriving. Integrated magazine for bit storage. In this way, the set replaces a 6-piece screwdriver set and reduces the equipment required to a minimum. The telescopic bayonet blade - which can be lowered into the handle - together with the quick-release chuck allows fast manual work even in confined installation situations when the blade is retracted. The blade can be extended by simply actuating the locking sleeve. The bayonet holder can then be used as a fully-fledged screwdriver. The bayonet blade can be removed and used as a power tool adaptor, but can also be retracted once again to its original position. Includes practical belt pouch.

## Telescopic blade, integrated bit magazine, Rapidaptor technology

The sets in the series Kraftform Kompakt 20 are really something. A 2 position telescopic blade can be retracted into the handle for confined space operation or extended for more reach. It can also be removed and used as a 100 mm bit holder in the power tool. Six bits are conveniently integrated into a push-button opening bit magazine. The Rapidaptor technology ensures rapid one hand bit changes, pressin auto bit lock and a secure positioning when used in power tools thanks to the free-turning sleeve.

# Manual and power tool operations

The sets come with a Kraftform handle, quick-release chuck and bits for manual and power tool operations.