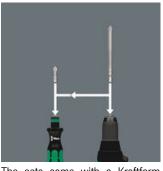

## The telescopic blade I

When the unique telescopic blade is lowered into the handle, fast, easy screw-driving action is possible, even in the tightest spots!

## The telescopic blade II

By pushing the clamping sleeve, the telescopic blade can be extended out of the handle and the compact tool becomes a full-sized screwdriver.

## The telescopic blade III

If the clamping sleeve is pushed again the telescopic blade can be taken out of the handle, and be used as a machine bit adaptor.