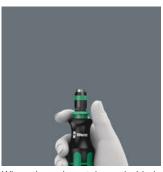

Kraftform Kompakt 20, 22, 25, 26, 27, 28

Part number:

Article number:

05051021001

Kraftform Kompakt 20 mit

Tasche

170x80x55 mm Size:

Weight: 266 g

## Kraftform Kompakt 20 with pouch, 7 pieces

Kraftform Kompakt 20, 22, 25, 26, 27, 28