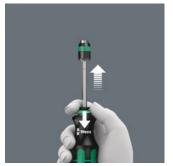

## The telescopic blade I

When the unique telescopic blade is lowered into the handle, fast, easy screw-driving action is possible, even in the tightest spots!

## The telescopic blade II

By pushing the clamping sleeve, the telescopic blade can be extended out of the handle and the compact tool becomes a full-sized screwdriver.