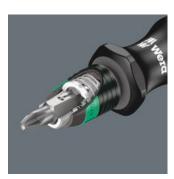

## Rapidaptor holder

Rapid bit change without needing any additional tools. One-hand operation with a freely spinning sleeve for simplified guidance of the tool.

Web link

https://products.wera.de/en/kraftform\_kompakt\_kraftform\_kompakt\_20\_22\_25\_26\_27\_28\_kraftform\_kompakt\_20\_mit\_tasche.html