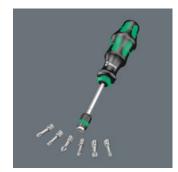

## Kraftform Kompakt 20 with pouch, 7 pieces

Kraftform Kompakt 20, 22, 25, 26, 27, 28

#### Set contents: