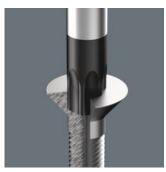

## Wera Black Point tip

The Wera Black Point tip and a refined hardening process ensure long service life of the tip, improved corrosion protection and an exact fit.

The screw profile and tip size identification markings on the handle make it easier to find the right screwdriver in the tool case, or at the workplace.