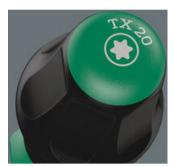

Web link

Wera - 1367 TORX® 05031511001 - 4013288109750

**Kraftform Comfort Handle** 

Identification marking

## Wera Black Point tip

The Wera Black Point tip and a refined hardening process ensure long service life of the tip, improved corrosion protection and an exact fit.

The screw profile and tip size identification markings on the handle make it easier to find the right screwdriver in the tool case, or at the workplace.