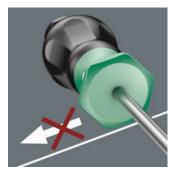

## Non-roll feature

The ergonomic introduction to convenient screwdriving. Handle with Kraftform geometry and blade made from power bit material with Black Point tip for precise fit.

The hexagonal non-roll feature prevents any rolling away at the workplace.