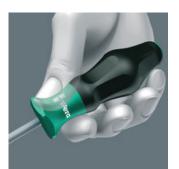

fast and low-fatigue working. The Wera Black Point tip and a complex hardening process ensure a long service life of the tip, enhanced corrosion protection and an exact fit. The hexagonal anti-roll feature prevents any bothersome rolling away at the workplace. Handle markings for simplified finding and sorting of the tool.

Web link

Wera - 1367 TORX® 05031504001 - 4013288109682



**Kraftform Comfort Handle** 

Identification marking

## Non-roll feature



The ergonomic introduction to convenient screwdriving. Handle with Kraftform geometry and blade made from power bit material with Black Point tip for precise fit.

## Longer product service life



The bit material used for manufacturing is subjected to a specific Wera hardening process, and this ensures longer product service life.



The multi-component Kraftform handle for quick and low-fatigue working.

## Wera Black Point tip



The Wera Black Point tip and a refined hardening process ensure long service life of the tip, improved corrosion protection and an exact fit.



The screw profile and tip size identification markings on the handle make it easier to find the right screwdriver in the tool case, or at the workplace.



The hexagonal non-roll feature prevents any rolling away at the workplace.