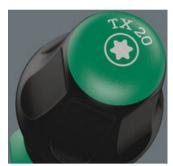

Web link

Wera - 1367 TORX® 05031504001 - 4013288109682

**Kraftform Comfort Handle** 

Identification marking

## Wera Black Point tip

The Wera Black Point tip and a refined hardening process ensure long service life of the tip, improved corrosion protection and an exact fit.

The screw profile and tip size identification markings on the handle make it easier to find the right screwdriver in the tool case, or at the workplace.