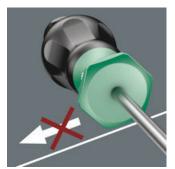

## Non-roll feature

The ergonomic introduction to convenient screwdriving. Handle with Kraftform geometry and blade made from power bit material with Black Point tip for precise fit.

The hexagonal non-roll feature prevents any rolling away at the workplace.