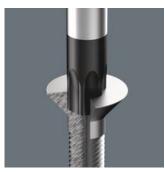

## Wera Black Point tip

The Wera Black Point tip and a refined hardening process ensure long service life of the tip, improved corrosion protection and an exact fit.

The screw profile and tip size identification markings on the handle make it easier to find the right screwdriver in the tool case, or at the workplace.