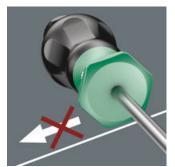

## Non-roll feature

The ergonomic introduction to convenient screwdriving. Handle with Kraftform geometry and blade made from power bit material with Black Point tip for precise fit.

The hexagonal non-roll feature prevents any rolling away at the workplace.