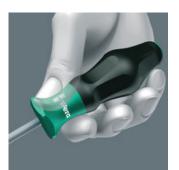

## Non-roll feature

The ergonomic introduction to convenient screwdriving. Handle with Kraftform geometry and blade made from power bit material with Black Point tip for precise fit.

## Longer product service life

The bit material used for manufacturing is subjected to a specific Wera hardening process, and this ensures longer product service life.

The multi-component Kraftform handle for quick and low-fatigue working.