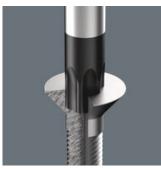

## Wera Black Point tip

The Wera Black Point tip and a refined hardening process ensure long service life of the tip, improved corrosion protection and an exact fit.

The screw profile and tip size identification markings on the handle make it easier to find the right screwdriver in the tool case, or at the workplace.