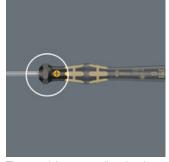

#### Wera Black Point tip

The Wera Black Point tip and a refined hardening process ensure long service life of the tip, improved corrosion protection and an exact fit.