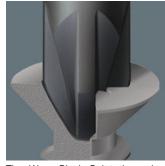

#### Wera Black Point tip

The Wera Black Point tip and a refined hardening process ensure long service life of the tip, improved corrosion protection and an exact fit.