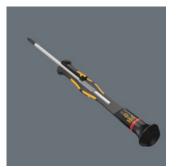

**ESD Series** 

- Kraftform Micro screwdriver for recessed IPR TORX PLUS® screws
- ESD-safe tool thanks to surface resistance of  $\leq$  10<sup>9</sup> Ohm
- Multi-component Kraftform Micro handle for fast and ergonomic screwdriving
- The Wera Black Point tip offers an exact fit and optimum corrosion protection
- Take it easy tool finder: colour coding according to profile and size
- Anti-roll feature and swivel cap for rapid twisting

High quality Wera Micro screwdriver for precision mechanical jobs. Rapid twisting results from fixing the hand on the head and using the fast-turning zone just below. This makes time-consuming grip adjustments unnecessary. Power zones with integrated soft sections ensure the transfer of high loosening and tightening torque; a precision zone for the right rotation angle during fine adjustment work. The Black Point tip offers optimised corrosion protection and an exact fit. The electric surface resistance of the Wera ESD material is  $\leq 10^9$  ohm. This securely protects components against electrostatic energy and associated damage. "Take it easy" tool finder with colour coding according to profiles and size stamp - for simple and rapid accessing of the required tool.