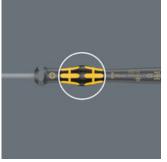

### Kraftform Micro handle

**ESD Series** 

The power zone

Multi-component screwdriver handle for ergonomic working.

The power zone has integrated soft zones near the blade tip to ensure high torque transfer for loosening or tightening screws without losing contact with the screw.

The precision zone directly above the blade gives the user a better feel for the right rotation angle during fine adjustment work.