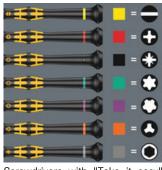

**ESD Series** 

- Kraftform Micro screwdriver for recessed IPR TORX PLUS® screws
- ESD-safe tool thanks to surface resistance of  $\leq$  10<sup>9</sup> Ohm
- Multi-component Kraftform Micro handle for fast and ergonomic screwdriving
- The Wera Black Point tip offers an exact fit and optimum corrosion protection
- Take it easy tool finder: colour coding according to profile and size
- Anti-roll feature and swivel cap for rapid twisting

High quality Wera Micro screwdriver for precision mechanical jobs. Rapid twisting results from fixing the hand on the head and using the fast-turning zone just below. This makes time-consuming grip adjustments unnecessary. Power zones with integrated soft sections ensure the transfer of high loosening and tightening torque; a precision zone for the right rotation angle during fine adjustment work. The Black Point tip offers optimised corrosion protection and an exact fit. The electric surface resistance of the Wera ESD material is  $\leq 10^9$  ohm. This securely protects components against electrostatic energy and associated damage. "Take it easy" tool finder with colour coding according to profiles and size stamp - for simple and rapid accessing of the required tool.

#### "Take it easy" Tool Finder

Screwdrivers with "Take it easy" tool finder: colour coding according to profile and size stamp.