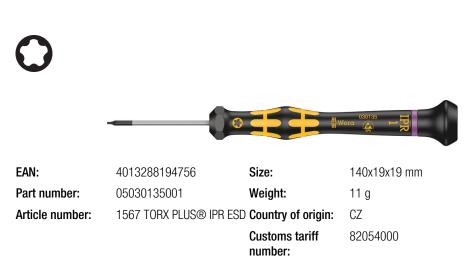

**ESD Series** 

- Kraftform Micro screwdriver for recessed IPR TORX PLUS® screws
- ESD-safe tool thanks to surface resistance of  $\leq$  10<sup>9</sup> Ohm
- Multi-component Kraftform Micro handle for fast and ergonomic screwdriving
- The Wera Black Point tip offers an exact fit and optimum corrosion protection
- Take it easy tool finder: colour coding according to profile and size
- Anti-roll feature and swivel cap for rapid twisting

High quality Wera Micro screwdriver for precision mechanical jobs. Rapid twisting results from fixing the hand on the head and using the fast-turning zone just below. This makes time-consuming grip adjustments unnecessary. Power zones with integrated soft sections ensure the transfer of high loosening and tightening torque; a precision zone for the right rotation angle during fine adjustment work. The Black Point tip offers optimised corrosion protection and an exact fit. The electric surface resistance of the Wera ESD material is  $\leq 10^9$  ohm. This securely protects components against electrostatic energy and associated damage. "Take it easy" tool finder with colour coding according to profiles and size stamp - for simple and rapid accessing of the required tool.