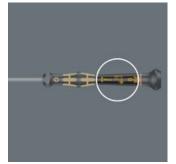

# Rotating cap and fast-turning zone

The fast-turning zone just below the rotating cap allow rapid twisting. This makes timeconsuming grip adjustments as with other conventional precision screwdrivers unnecessary.

#### The fast-turning zone

The fast-turning zone just below the rotating cap allows rapid twisting.