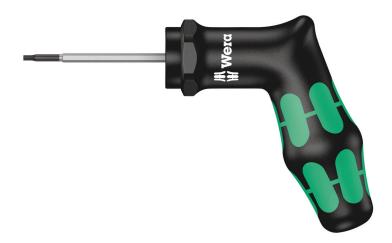

Wera torque screwdriver with fixed torque for hexagon socket screws. Tamperproof and with a slim hex blade. Unlimited torque for loosening seized screws. Multi-component Kraftform handle for pleasant, ergonomic working that prevents blisters and calluses. Hard gripping zones for high working speeds whereas soft zones ensure high torque transfer.

#### Pistol handle

Multi-component Kraftform pistol handle for fast and ergonomic screwdriving

Web link

 $https://products.wera.de/en/torque\_tools\_series\_torque-indicators\_300\_hex\_pistole.html$ 

**Series Torque-indicators** 