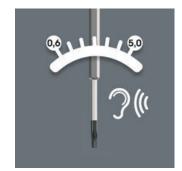

## **Excess-load signal**

Distinctly audible and noticeable excess-load signal when the preset torque is reached.

## Torque-indicators

Wera torque-indicators have been factory pre-set to values recommended by leading carbide manufacturers. These tightening values relate specifically to the size of the TORX®, TORX PLUS® or hexagon socket screw. Torque indicators ensure safe and loosening easy of screw connections. Precision :  $\pm~10~\%$ 