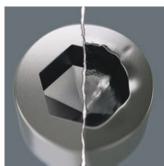

#### **Hex-Plus**

Hexagon socket screws are a problem, because the contact surfaces that transfer the force of the tool to the screw are very narrow. The consequence: the head of the screw can be damaged, usually rounding out the recess. Hex-Plus tools have larger contact surfaces to prevent this, driving from the flats of the recess, rather than the corners. Good to know: Hex-Plus tools fit into every standard hexagon socket screw!