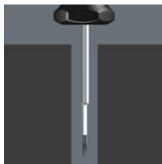

## For difficult-to-access places

Slim 4 mm hexagon blades to reach screws in difficult-to-access places.