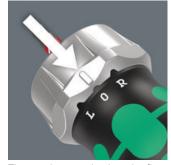

Kraftform Kompakt Stubby - With Kraftform bit-holding Stubby screwdriver handle.

- Short, compact Stubby shape for working in tight installation spaces, with 6 bits in the integrated magazine
- Ergonomic 2-component Kraftform handle for precise work
- Ratchet functionality with fine toothing for a low return angle and reversible ring (right, fixed, left)
- · Captive and swiveling bit magazine for easy removal and safe storage of bits
- "Take it easy" tool finder: colour coding according to profile and size

Compact shape

Handle with integrated bit magazine

Swiveling bit magazine

**Ratchet functionality** 

With its compact handle shape and the short blade, the Kraftform Stubbies are particularly suitable for working in confined screwdriving situations.