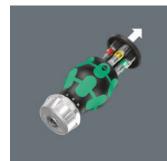

The ratchet mechanism is finetoothed for a low return angle. The screwdriving directions right/fixed/left can be set with the reversible ring. The magnetic bit mounting is suitable for bits with 1/4" external hexagon drive as per DIN ISO 1173-C 6.3 and Wera connection series 1