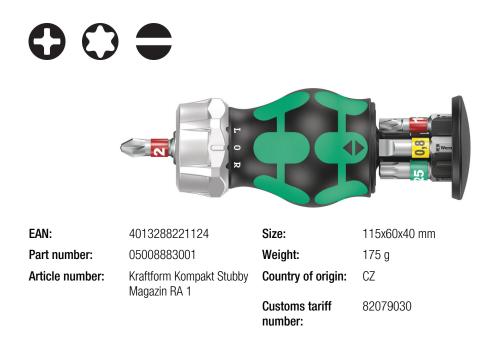

Compact shape

Handle with integrated bit magazine

Swiveling bit magazine

**Ratchet functionality** 

With its compact handle shape and the short blade, the Kraftform Stubbies are particularly suitable for working in confined screwdriving situations.