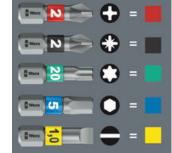

Kraftform Kompakt Stubby - With Kraftform bit-holding Stubby screwdriver handle.

Set contents:

| 851/1 BTZ bits, PH 1 x 25                                                           | mm<br>05056420001<br>05056422001                          |    | PH 1 x 25 mm<br>PH 2 x 25 mm                    |
|-------------------------------------------------------------------------------------|-----------------------------------------------------------|----|-------------------------------------------------|
| 867/1 BTZ TORX® bits, TX                                                            | ( 15 x 25 mm<br>05066122001<br>05066124001<br>05066126001 | 1x | TX 15 x 25 mm<br>TX 20 x 25 mm<br>TX 25 x 25 mm |
| <b>800/1 BTZ bits, 0.8 x 5.5 x 25 mm</b><br><b>05056064001</b> 1x 0.8 x 5.5 x 25 mm |                                                           |    |                                                 |