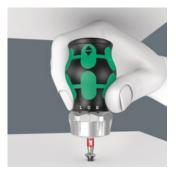

The handle can be opened and thus gives access to the six bits contained in the magazine.

The swiveling bit magazine allows for the bits to be removed easily in almost any situation and cannot be lost. The bits are safely stored.