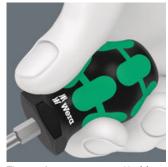

### Non-roll feature

The 2-component Kraftform handle allows high power transmission due to the non-slip, softer grip areas and high working speeds due to the hard grip areas, which allow a quick hand switch.

The hexagonal non-roll feature prevents any rolling away at the workplace.