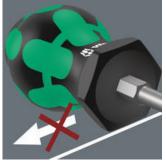

### Non-roll feature

The 2-component Kraftform handle allows high power transmission due to the non-slip, softer grip areas and high working speeds due to the hard grip areas, which allow a quick hand switch.

The hexagonal non-roll feature prevents any rolling away at the workplace.