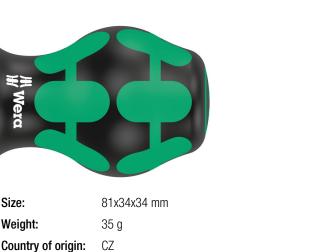

Kraftform Plus - Series 300

EAN:

Part number:

Article number:

82054000

• Short compact shape for working in confined spaces

4013288212252

367 TORX® Stubby

# 367 TORX® Stubby screwdriver, TX 15 x 25 mm

Kraftform Plus – Series 300

## Compact shape

**Tangible ergonomics** 

Long life