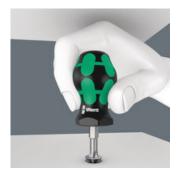

Particularly small screwdriver with short blade for hard-to-reach areas. The 2-component Kraftform handle with its handy combination of hard and soft zones allows for a firm grip and precise working. The blades have all the advantages of the Wera bit technology. Special surface treatment of the blades for high corrosion protection and optimum fitting accuracy in the screw. The hexagon anti-roll protection avoids bits from rolling away annoyingly at the workplace.

# "Take it easy" Tool Finder

With its compact handle shape and the short blade, the Kraftform Stubbies are particularly suitable for working in confined screwdriving situations.