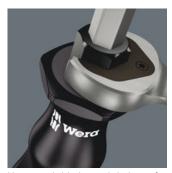

## Hexagonal blade and bolster

## "Take it easy" Tool Finder

Hexagonal blade and bolster for higher torque transfer.

The basic idea for the prototype of the Kraftform handle - that the hand should dictate the design has, right through to today, proved to be correct. In cooperation with the internationally recognised Fraunhofer IAO Institute, Wera developed a screwdriver handle designed to match the shape of the human hand as long ago as the 1960s. After a long development phase, the Wera Kraftform handle was launched to the market in 1968. It has been optimised through the years with new technologies, but has kept its proven shape. After all, the human hand has not changed either.