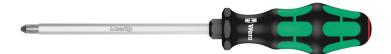

### Kraftform Plus - Series 300

**EAN:** 4013288108159 **Size:** 262x40x40 mm

Part number:05008753001Weight:176 gArticle number:350 SK PHCountry of origin:CZ

Customs tariff 82054000

number:

- Screwdriver for cross-recess screws, Phillips
- Smooth hard zones for high speed turning, soft grip zones for high torque transfer
- "Take it easy" tool finder: colour coding according to profile and size
- Hexagonal blade and bolster for higher torque transfer
- Lasertip tips for more secure fit in the screw head

High quality Kraftform Plus screwdriver with hexagonal blade. Hard gripping zones for high working speeds whereas soft zones ensure high torque transfer for fast and low-fatigue working. Comes with bolster to allow more torque to be applied. Wera Lasertip literally bites into the head of the screw and thereby prevents any slipping. "Take it easy" tool finder with colour coding according to profiles and size stamp - for simple and rapid accessing of the required tool. The hexagonal non-roll feature prevents any rolling away at the workplace.