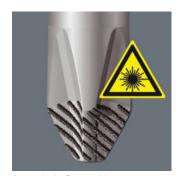

## Lasertip prevents slipping out

It happens time and time again that the tip slips out of the screw head when screwdriving, sometimes damaging valuable surfaces or even causing injury. The tips of the Wera Lasertip screwdrivers are microscopically roughened by means of a laser. This rough surface literally "bites" itself firmly into the screw head. Slipping out becomes a thing of the past.

A precisely-focused laser creates a sharp-edged surface structure. Wera Lasertip "bites" itself into the screw head and prevents any slips out of the recess. It is available for screwdrivers for slotted, Phillips and Pozidriv screws.

Wera Lasertip reduces the contact pressure required and enhances force transfer - meaning less screwdriving effort is required. Screwdriving becomes safer and easier.