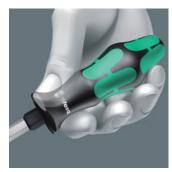

High quality Kraftform Plus screwdriver with hexagonal blade. Hard gripping zones for high working speeds whereas soft zones ensure high torque transfer for fast and low-fatigue working. Comes with bolster to allow more torque to be applied. Wera Lasertip literally bites into the head of the screw and thereby prevents any slipping. "Take it easy" tool finder with colour coding according to profiles and size stamp - for simple and rapid accessing of the required tool. The hexagonal non-roll feature prevents any rolling away at the workplace.

## Hexagonal blade and bolster

## "Take it easy" Tool Finder

Hexagonal blade and bolster for higher torque transfer.

The basic idea for the prototype of the Kraftform handle - that the hand should dictate the design has, right through to today, proved to be correct. In cooperation with the internationally recognised Fraunhofer IAO Institute, Wera developed a screwdriver handle designed to match the shape of the human hand as long ago as the 1960s. After a long development phase, the Wera Kraftform handle was launched to the market in 1968. It has been optimised through the years with new technologies, but has kept its proven shape. After all, the human hand has not changed either.

The outstanding design of the Kraftform handle that fits perfectly into the hand prevents hand injuries such as blisters and calluses.

Screwdrivers with "Take it easy" tool finder: colour coding according to profile and size stamp.