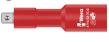

# Switch lever

Zyklop ratchet and accessories for Electricians

The individual testing of the Zyklop tools for electricians at 10,000 volts, in accordance with IEC 60900, guarantees safe working under voltages up to 1,000 volts.

The Zyklop sockets and extensions for electricians offer increased safety thanks to their 2-component isolation with yellow insulation core under red insulation outer layer.

Suitable for Wera 2go

Switch lever for convenient change of direction.

### Ball lock

The ball lock ensures sockets and accessories fit securely, providing increased safety during operation. A short press on the release button allows the tool to be changed quickly.