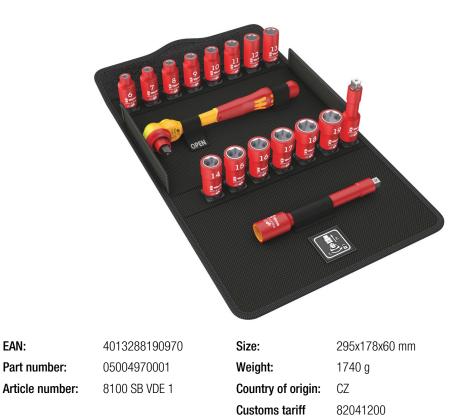

8100 SB VDE 1 Zyklop Ratchet set, insulated, switch lever, 3/8" drive, metric, 17 pieces Zyklop VDE Ratchet and Accessories - Every piece is safety tested.

- Insulated and 100% individually tested Zyklop ratchets, sockets and extensions for safe working up to 1,000 volts
- Fine-toothed ratchet with 80 teeth for a short return angle of 4.5°
- Extremely slim design with a soft, ergonomic grip zone for easy work even in very confined spaces

number:

- · Robust and extremely compact textile box with socket holders, which ensure a secure hold and easy socket removal by means of a rotating mechanism
- Tools and textile box protect sensitive surfaces, the box is Wera 2go compatible

# Fine-tooth design

The Zyklop VDE ratchet allows a short return angle of only  $4.5^{\circ}$  thanks to its 80 teeth.

The textile box of the ratchet set 8100 SB VDE 1 is suitable for attachment to wall, shelf, workshop trolley and the Wera 2go system due to its back located hook and loop fastener strip.

Web link

 $https://products.wera.de/en/tools_by\_trade\_tools\_for\_electricians\_zyklop\_vde\_ratchet\_and\_accessories\_every\_piece\_is\_safety\_tested\_8100\_sb\_vde\_1.html$ 

Set contents:

8007 B VDE Zyklop ratchet, insulated, with switch lever, with 3/8" drive, 3/8" x 222 mm 05004966001 1x 3/8" x 222 mm

## 8790 B VDE Zyklop 3/8" socket, insulated, 6 x 46 mm

| 05004950001     |
|-----------------|
| 05004951001     |
| 05004952001     |
| 05004953001     |
| 05004954001     |
| <br>05004955001 |
| 05004956001     |
| 05004957001     |
| 05004958001     |
| 05004959001     |
| 05004960001     |

| 05004951001 | 1x | 7 x 46 mm  |
|-------------|----|------------|
| 05004952001 | 1x | 8 x 46 mm  |
| 05004953001 | 1x | 9 x 46 mm  |
| 05004954001 | 1x | 10 x 46 mm |
| 05004955001 | 1x | 11 x 46 mm |
| 05004956001 | 1x | 12 x 46 mm |
| 05004957001 | 1x | 13 x 46 mm |
| 05004958001 | 1x | 14 x 46 mm |
| 05004959001 | 1x | 15 x 46 mm |
| 05004960001 | 1x | 16 x 46 mm |
| 05004961001 | 1x | 17 x 46 mm |
| 05004962001 | 1x | 18 x 46 mm |
| 05004963001 | 1x | 19 x 46 mm |
|             |    |            |

1x 6 x 46 mm

8794 SB VDE Zyklop extension, insulated, short, 3/8", 3/8" x 91 mm 05004964001 1x 3/8" x 91 mm 

| 8794 LB VDE Zyklop extens                                                                                                                                                                                                                                                                                                                                                                                                                                                                                                                                                                                                                                                                                                                                                                                                                                                                                                                                                                                                                                                                                                                                                                                                                                                                                                                                                                                                                                                                                                                                                                                                                                                                                                                                                                                                                                                                                                                                                                                                                                                                                                      | ion, insulated, long, 3/8 | ", 3/8" | x 166 mm      |
|--------------------------------------------------------------------------------------------------------------------------------------------------------------------------------------------------------------------------------------------------------------------------------------------------------------------------------------------------------------------------------------------------------------------------------------------------------------------------------------------------------------------------------------------------------------------------------------------------------------------------------------------------------------------------------------------------------------------------------------------------------------------------------------------------------------------------------------------------------------------------------------------------------------------------------------------------------------------------------------------------------------------------------------------------------------------------------------------------------------------------------------------------------------------------------------------------------------------------------------------------------------------------------------------------------------------------------------------------------------------------------------------------------------------------------------------------------------------------------------------------------------------------------------------------------------------------------------------------------------------------------------------------------------------------------------------------------------------------------------------------------------------------------------------------------------------------------------------------------------------------------------------------------------------------------------------------------------------------------------------------------------------------------------------------------------------------------------------------------------------------------|---------------------------|---------|---------------|
|                                                                                                                                                                                                                                                                                                                                                                                                                                                                                                                                                                                                                                                                                                                                                                                                                                                                                                                                                                                                                                                                                                                                                                                                                                                                                                                                                                                                                                                                                                                                                                                                                                                                                                                                                                                                                                                                                                                                                                                                                                                                                                                                | 05004965001               | 1x      | 3/8" x 166 mm |
| A the second sec |                           |         |               |

Hook and Loop Fastener Strip 240, 50 x 240 mm

1x 50 x 240 mm