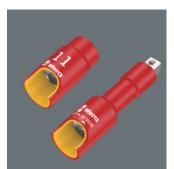

The Zyklop sockets and extensions for electricians offer increased safety thanks to their 2-component isolation with yellow insulation core under red insulation outer layer.

Suitable for Wera 2go

Switch lever for convenient change of direction.

## 8790 B VDE Zyklop 3/8" socket, insulated, 6 x 46 mm

| 05004950001     |
|-----------------|
| 05004951001     |
| 05004952001     |
| 05004953001     |
| 05004954001     |
| <br>05004955001 |
| 05004956001     |
| 05004957001     |
| 05004958001     |
| 05004959001     |
| 05004960001     |