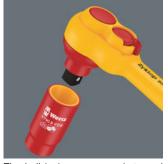

# Switch lever

Zyklop ratchet and accessories for Electricians

The individual testing of the Zyklop tools for electricians at 10,000 volts, in accordance with IEC 60900, guarantees safe working under voltages up to 1,000 volts.

### Ball lock

The ball lock ensures sockets and accessories fit securely, providing increased safety during operation. A short press on the release button allows the tool to be changed quickly.