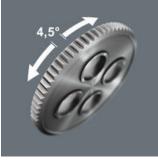

8100 SB VDE 1 Zyklop Ratchet set, insulated, switch lever, 3/8" drive, metric, 17 pieces Zyklop VDE Ratchet and Accessories - Every piece is safety tested.

- Insulated and 100% individually tested Zyklop ratchets, sockets and extensions for safe working up to 1,000 volts
- Fine-toothed ratchet with 80 teeth for a short return angle of 4.5°
- Extremely slim design with a soft, ergonomic grip zone for easy work even in very confined spaces

# Fine-tooth design

The Zyklop VDE ratchet allows a short return angle of only  $4.5^{\circ}$  thanks to its 80 teeth.

The textile box of the ratchet set 8100 SB VDE 1 is suitable for attachment to wall, shelf, workshop trolley and the Wera 2go system due to its back located hook and loop fastener strip.