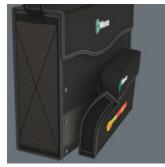

number:

- · Robust and extremely compact textile box with socket holders, which ensure a secure hold and easy socket removal by means of a rotating mechanism
- Tools and textile box protect sensitive surfaces, the box is Wera 2go compatible

Incredibly compact set arrangement for a lot of tools in a small space. Individually tested ratchet, sockets and extensions as per IEC 60900 at 10,000V for safe working at the approved voltage of 1,000V. Textile box with very high robustness and durability can be positioned upright for clear storage in the workshop shelf. Additional surface protection through textile outer material. Low weight and volume for easier mobility. Smooth turning mechanism for secure hold and easy removal of VDE sockets.

# Fine-tooth design

The Zyklop VDE ratchet allows a short return angle of only  $4.5^{\circ}$  thanks to its 80 teeth.

The textile box of the ratchet set 8100 SB VDE 1 is suitable for attachment to wall, shelf, workshop trolley and the Wera 2go system due to its back located hook and loop fastener strip.