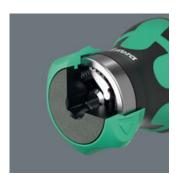

## Swivelling bit magazine

The swivelling bit magazine allows

for the bits to be removed easily in

almost any situation and cannot be

lost. The bits are safely stored.

**Stainless Steel Bits** 

Wera stainless steel bits are manufactured out of stainless steel so unsightly rust can be avoided. The stainless steel bits from Wera are vacuum ice-hardened and have the hardness and strength needed for screw connections. There are no limitations to the industrial applications they are suitable for.