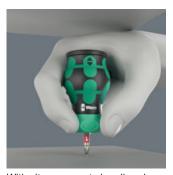

Particularly small bit holder with short bit mounting for hard-to-reach areas. The ratchet with fine toothing integrated in the handle allows fast working. Intuitive switching: If I turn the switch clockwise - the ratchet turns clockwise, if I turn the switch counterclockwise, it goes counterclockwise. Use position 0 to deactivate the ratchet mechanism for precise working. Includes 7 stainless steel bits, 6 of which are located in a magazine in the handle and one in the bitholding screwdriver. With Take it easy tool finder: with size stamping and colour coding by output to help you find the required bit easily. The strong permanent magnet in the bit mounting ensures secure holding of the bit. The 2-component Kraftform handle with the practical combination of hard and soft zones allows for a firm grip and precise working.

#### Compact shape

With its compact handle shape and the short blade, the Kraftform Stubbies are particularly suitable for working in confined screwdriving situations.