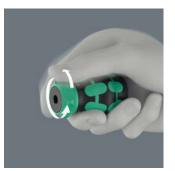

### Handle with integrated bit magazine

The handle can be opened and thus gives access to the six bits contained in the magazine.

## Swivelling bit magazine

The swivelling bit magazine allows

for the bits to be removed easily in

almost any situation and cannot be

lost. The bits are safely stored.

**Stainless Steel Bits** 

Wera stainless steel bits are manufactured out of stainless steel so unsightly rust can be avoided. The stainless steel bits from Wera are vacuum ice-hardened and have the hardness and strength needed for screw connections. There are no limitations to the industrial applications they are suitable for.