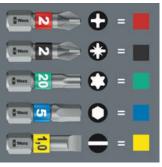

#### Bits with Take it easy tool finder

Take it easy tool finder with colour coding according to profiles and size stamp - for simple and rapid accessing of the required tool.

Web link

 $https://products.wera.de/en/new\_products\_2025\_tools\_with\_ratchet\_functionality\_kraftform\_kompakt\_with\_ratchet\_functionality\_bicycle\_set\_5\_2025.html$ 

Wera - Bicycle Set 5 2025 05004186001 - 4013288233929 Set contents:

| 3851/1 TS bits, stainless, | PH 1 x 25 mm<br>05071010001                                                  | 1x       | PH 1 x 25 mm                                       |
|----------------------------|------------------------------------------------------------------------------|----------|----------------------------------------------------|
| 3867/1 TS TORX® bits, st   | ainless, TX 10 x 25 mm<br>05071032001<br>05071035001                         | 1x<br>1x | TX 10 x 25 mm<br>TX 25 x 25 mm                     |
| 3840/1 TS bits, stainless, | <b>3 x 25 mm</b><br>05071073001<br>05071072001<br>05071074001<br>05071075001 | 1x<br>1x | 3 x 25 mm<br>2.5 x 25 mm<br>4 x 25 mm<br>5 x 25 mm |