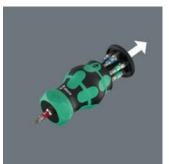

#### Innovative ratchet mechanism

The ratchet with fine toothing integrated in the handle allows fast working. The innovative ratchet mechanism also allows fast "spinning". A real problem solver when there is no resistance from the screw.

Ratchet mechanism allows "spinning"

The innovative ratchet mechanism also allows fast "spinning". A real problem solver when there is no resistance from the screw.