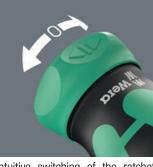

- The ratchet with fine toothing integrated in the handle allows fast working
- The innovative ratchet mechanism also allows fast "spinning". A real problem solver when there is no resistance from the screw
  Intuitive switching: If I turn the switch clockwise the ratchet turns clockwise, if I turn the switch counterclockwise it goes
- counterclockwiseIntegrated bit magazine with 6x 25 mm bits
- Integrated bit magazine with 6x 2
   Ctaiplana Ctaol Dite
- Stainless Steel Bits
- Take it easy tool finder: colour coding according to profile and size

# Intuitive switching, and deactivation of the ratchet functionality

Intuitive switching of the ratchet mechanism. Turn the switch clockwise clockwise for screwdriving; it turn counterclockwise for counterclockwise screwdriving. Use position 0 to deactivate the ratchet mechanism for precise workina.