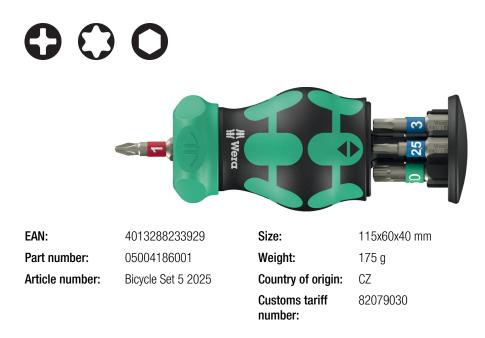

Wera - Bicycle Set 5 2025 05004186001 - 4013288233929 Set contents:

| 3851/1 TS bits, stainless, | PH 1 x 25 mm<br>05071010001                                                  | 1x       | PH 1 x 25 mm                                       |
|----------------------------|------------------------------------------------------------------------------|----------|----------------------------------------------------|
| 3867/1 TS TORX® bits, st   | ainless, TX 10 x 25 mm<br>05071032001<br>05071035001                         | 1x<br>1x | TX 10 x 25 mm<br>TX 25 x 25 mm                     |
| 3840/1 TS bits, stainless, | <b>3 x 25 mm</b><br>05071073001<br>05071072001<br>05071074001<br>05071075001 | 1x<br>1x | 3 x 25 mm<br>2.5 x 25 mm<br>4 x 25 mm<br>5 x 25 mm |

- The ratchet with fine toothing integrated in the handle allows fast working
- The innovative ratchet mechanism also allows fast "spinning". A real problem solver when there is no resistance from the screw
  Intuitive switching: If I turn the switch clockwise the ratchet turns clockwise, if I turn the switch counterclockwise it goes
- counterclockwiseIntegrated bit magazine with 6x 25 mm bits
- Integrated bit magazine with 6x 2
   Ctaiplana Ctaol Dite
- Stainless Steel Bits
- Take it easy tool finder: colour coding according to profile and size

Particularly small bit holder with short bit mounting for hard-to-reach areas. The ratchet with fine toothing integrated in the handle allows fast working. Intuitive switching: If I turn the switch clockwise - the ratchet turns clockwise, if I turn the switch counterclockwise, it goes counterclockwise. Use position 0 to deactivate the ratchet mechanism for precise working. Includes 7 stainless steel bits, 6 of which are located in a magazine in the handle and one in the bitholding screwdriver. With Take it easy tool finder: with size stamping and colour coding by output to help you find the required bit easily. The strong permanent magnet in the bit mounting ensures secure holding of the bit. The 2-component Kraftform handle with the practical combination of hard and soft zones allows for a firm grip and precise working.