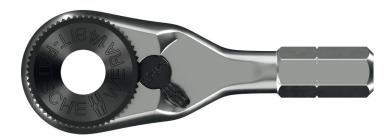

### Zyklop Mini 4 bit ratchet

**EAN:** 4013288234650 **Size:** 86x23x23 mm

Part number:05003662001Weight:36 gArticle number:8011Country of origin:TW

Customs tariff 82041100

number:

• Suitable for direct take-up of bits with 1/4" hex head drive

Wera bit ratchet for bitholding screwdrivers with 1/4" mounting. Easiest operation, even with just one hand, in cramped screwdriving applications. Drop-forged solid steel design. Fine toothing mechanism with 60 teeth allows for a low return angle of 6° for precise working. The knurl allows fast screwdriving in cramped situations when there is no space for the ratchet. Easy clockwise/counterclockwise switching. Ergonomically shaped ratchet head for 1/4" hex drive bits and, using an adapter, also for 1/4" sockets and bit sockets.

#### Zyklop Mini 4 bit ratchet