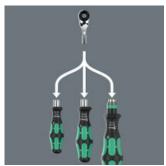

# For bitholding screwdrivers with 1/4" bit mounting

The 8011 Zyklop Mini 4 bit ratchet has a 1/4" hexagonal socket connection which allows it to be used with every bitholding screwdriver which has a 1/4" external hexagon mounting.

- For bitholding screwdrivers with 1/4" bit mounting
- Drop-forged, full-steel design
- Fine-pitched ratchet mechanism and small return angle of 6
- Thumbwheel for rapid fastening
- Use of 1/4" sockets also possible with the Wera adaptor 870/1