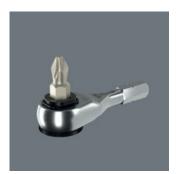

#### For 1/4" hex drive bits

The Zyklop Mini 4 mini ratchet is suitable for mounting bits with 1/4" external hexagon drive as per DIN ISO 1173-C 6.3 and E 6.3 and Wera connection series 1 and 4.

# For bitholding screwdrivers with 1/4" bit mounting

The 8011 Zyklop Mini 4 bit ratchet has a 1/4" hexagonal socket connection which allows it to be used with every bitholding screwdriver which has a 1/4" external hexagon mounting.