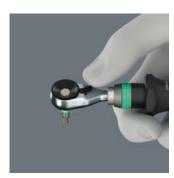

### Zyklop Mini 4 bit ratchet

**EAN:** 4013288234650 **Size:** 86x23x23 mm

Part number:05003662001Weight:36 gArticle number:8011Country of origin:TW

Customs tariff 82041100

number:

• Suitable for direct take-up of bits with 1/4" hex head drive

#### Zyklop Mini 4 bit ratchet

# For bitholding screwdrivers with 1/4" bit mounting

The 8011 Zyklop Mini 4 bit ratchet has a 1/4" hexagonal socket connection which allows it to be used with every bitholding screwdriver which has a 1/4" external hexagon mounting.