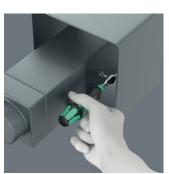

## For small spaces

With its small size, the Zyklop Mini bit ratchet is ideal for all particularly tight installation spaces.