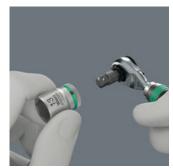

#### For 1/4" hex drive bits

The Zyklop Mini 4 mini ratchet is suitable for mounting bits with 1/4" external hexagon drive as per DIN ISO 1173-C 6.3 and E 6.3 and Wera connection series 1 and 4.