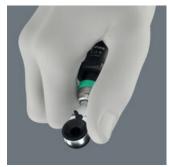

## Thumbwheel for rapid fastening

High working speeds can be attained with the Zyklop Mini bit ratchet. The thumb wheel is important, enabling more rapid screwdriving, and the lever of the Zyklop Mini only needs to be used for the final tightening of the screw.

## For small spaces

With its small size, the Zyklop Mini bit ratchet is ideal for all particularly tight installation spaces.