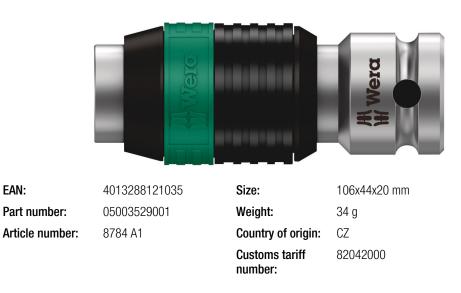

Zyklop Accessories, 1/4"

- 1/4" Zyklop adaptor with quick-release chuck for rapid bit change
- Suitable for 1/4" hex bits (Wera connecting series 1 and 4)
- Chrome vanadium steel

Connector from square head to hexagonal. For 1/4" hexagon bits as per DIN ISO 1173-C 6.3 and E 6.3 and Wera connection series 1 and 4. With quick-release chuck.