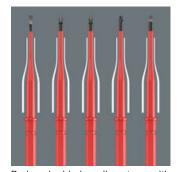

#### Handle/interchangeable blade system – Kraftform Kompakt VDE

The handle/interchangeable blade system allows rapid exchange of the blades required for a wide range of applications.

### Further versions in this product family:

|               |     |     | ∏ Å<br>▼ |       | A v     |
|---------------|-----|-----|----------|-------|---------|
|               | mm  | mm  | mm       | inch  | inch    |
| 050034060011) | 0.6 | 3.5 | 154      | 9/64" | 6 1/16" |
| 050034070011) | 0.8 | 4.0 | 154      | 5/32" | 6 1/16" |
| 050034080011) | 1.0 | 5.5 | 154      | 7/32" | 6 1/16" |