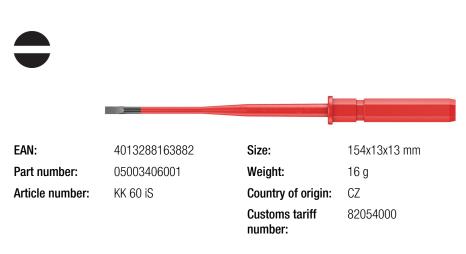

## Kraftform Kompakt VDE

Wera BE A TOOL REBEL

- This means that low-lying screws and spring elements can be accessed and actuated
- Insulated, individually tested as per IEC 60900
- 9 mm hex drive with with entry chamfer
- The Wera Black Point tip offers an exact fit and optimum corrosion protection

Blade with reduced blade diameter with integrated protective insulation, low-lying screw and spring elements can be easily reached and operated. Individually tested at 10,000 V for safe working at the approved voltage of 1,000 V.

# VDE interchangeable blade with reduced shaft diameter

Reduced blade diameter with integrated protective insulation, allows sunken screws and spring elements to be accessed and actuated, individually tested as per IEC 60900.

VDE interchangeable blades 154 mm long

Suitable for Kraftform handles 7400 VDE, 827 T i and 817 VDE .