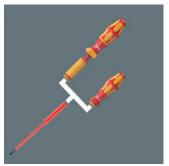

## Kraftform Kompakt VDE

Wera BE A TOOL REBEL

- This means that low-lying screws and spring elements can be accessed and actuated
- Insulated, individually tested as per IEC 60900
- 9 mm hex drive with with entry chamfer
- The Wera Black Point tip offers an exact fit and optimum corrosion protection

Blade with reduced blade diameter with integrated protective insulation, low-lying screw and spring elements can be easily reached and operated. Individually tested at 10,000 V for safe working at the approved voltage of 1,000 V.

# VDE interchangeable blade with reduced shaft diameter

Reduced blade diameter with integrated protective insulation, allows sunken screws and spring elements to be accessed and actuated, individually tested as per IEC 60900.