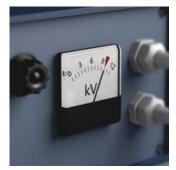

### Kraftform Kompakt VDE

Individually tested

Kraftform Kompakt VDE sets come with an insulated handle and insulated inter-changeable blades, that can be exchanged without any special tools.

Our screwdrivers are tested for dielectric strength under a 10,000 volt load to make sure that their most important property, their insulation, has been exhaustively tested. Each individual Wera VDE screwdriver is subjected to this test to guarantee safe working up to 1,000 volts.