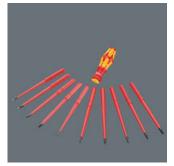

### Kraftform Kompakt VDE

Individually tested

Kraftform Kompakt VDE sets come with an insulated handle and insulated inter-changeable blades, that can be exchanged without any special tools.

Our screwdrivers are tested for dielectric strength under a 10,000 volt load to make sure that their most important property, their insulation, has been exhaustively tested. Each individual Wera VDE screwdriver is subjected to this test to guarantee safe working up to 1,000 volts.

#### Handle/interchangeable blade system – Kraftform Kompakt VDE

The handle/interchangeable blade system allows rapid exchange of the blades required for a wide range of applications.